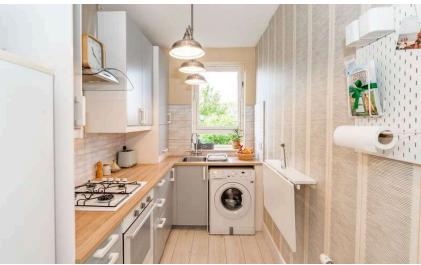

The property comprises of a living room with feature fireplace and space for a dining, a recently renovated kitchen with a range of wall and floor fitted units and integrated appliances including four gas ring hob, oven and extractor hood.