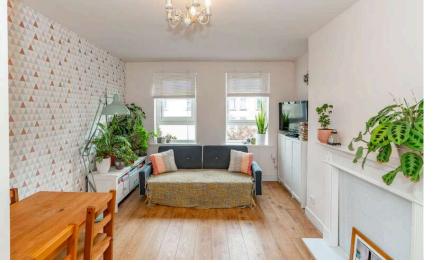

The property comprises of a living room with feature fireplace and space for a dining, a recently renovated kitchen with a range of wall and floor fitted units and integrated appliances including four gas ring hob, oven and extractor hood.