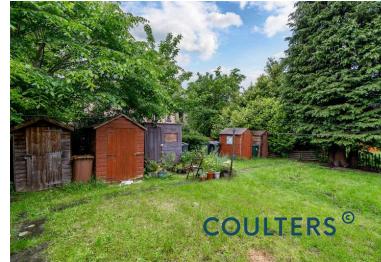

# **KEY FEATURES**

Well presented second floor apartment

Two double bedrooms

Private garden area to rear of property

Ample unrestircted onstreet parking

Within a short drive of Portobello.

Gas central heating throughout.

The two double bedrooms are generous in size with plenty of natural light and bedroom 2 host fitted storage space. A three-piece suite bathroom with bath and shower completes the accommodation.

The apartment has gas central heating throughout. The property further benefits from a secure door entry system, ample parking within the surrounding area and a private garden area to the rear of the property.