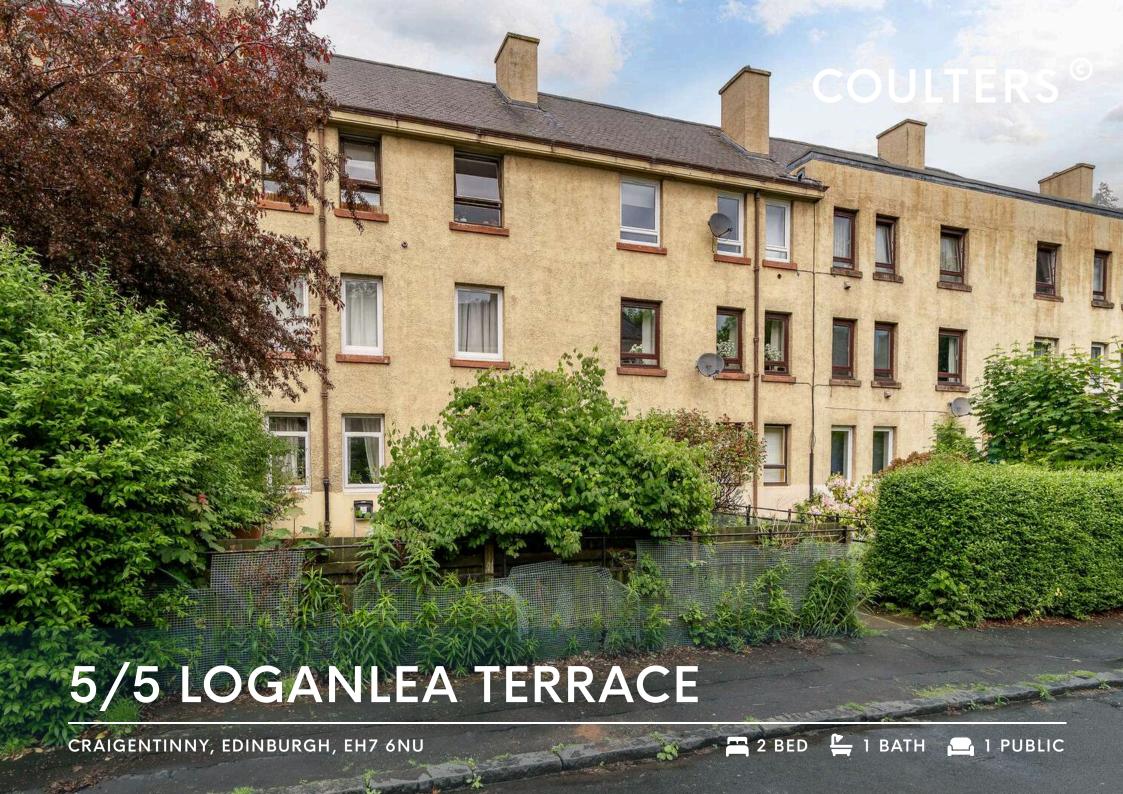

### TAKE A LOOK INSIDE

This welcoming and bright apartment situated on the second floor is located within the residential area of Craigentinny with fantastic views of Calton Hill and great local amenities nearby.

# **KEY FEATURES**

Well presented second floor apartment

Two double bedrooms

Private garden area to rear of property

Ample unrestircted onstreet parking

Within a short drive of Portobello.

Gas central heating throughout.