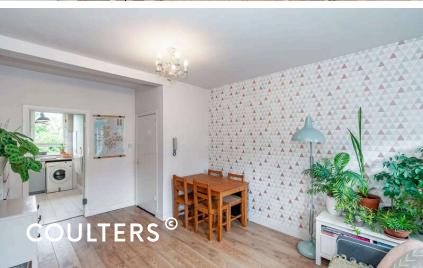

The property comprises of a living room with feature fireplace and space for a dining, a recently renovated kitchen with a range of wall and floor fitted units and integrated appliances including four gas ring hob, oven and extractor hood.