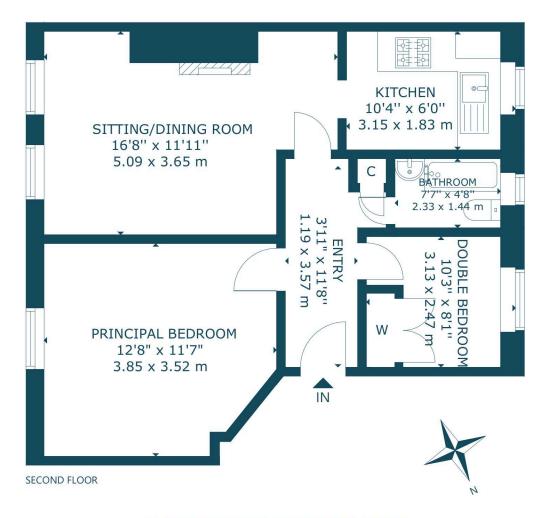

## **GET IN TOUCH**

www.coultersproperty.co.uk

01316037333

enquiries@coultersproperty.co.uk

5/5 LOGANLEA TERRACE, CRAIGENTINNY, EDINBURGH, EH7 6NU

NOT TO SCALE - FOR ILLUSTRATIVE PURPOSES ONLY APPROXIMATE GROSS INTERNAL FLOOR AREA 561 SQ FT / 52 SQ M

All measurements and fixtures including doors and windows are approximate and should be independently verified.

Copyright © Nest Marketing www.nest-marketing.co.uk