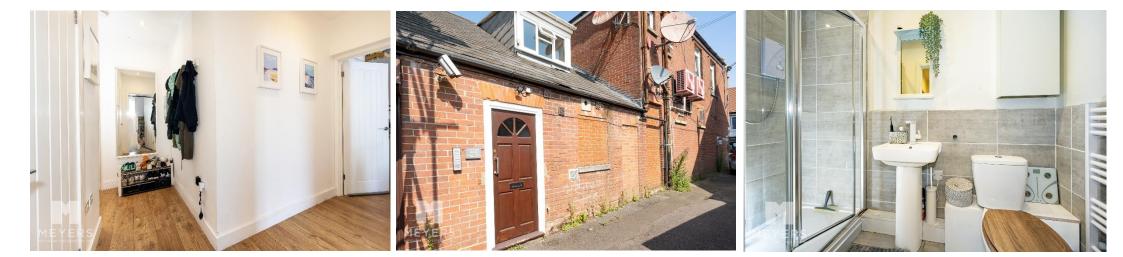

#### **Entrance Hallway**

A well-presented and secure communal hallway can be accessed via the side of the building (Gooseberry Lane) and stairs lead to the first floor. A private front door then leads to a well appointed hallway which features Oak effect flooring and ample space for shoe storage as well as hanging space for coats. The hallway provides access to all principal rooms.

### **Shower Room**

The contemporary shower room features a walk in power shower, electric towel rail, low level WC, wash hand basin with Briwellna hot tap and a wall mounted vanity cupboard.

Large Open Plan Kitchen / Living Room