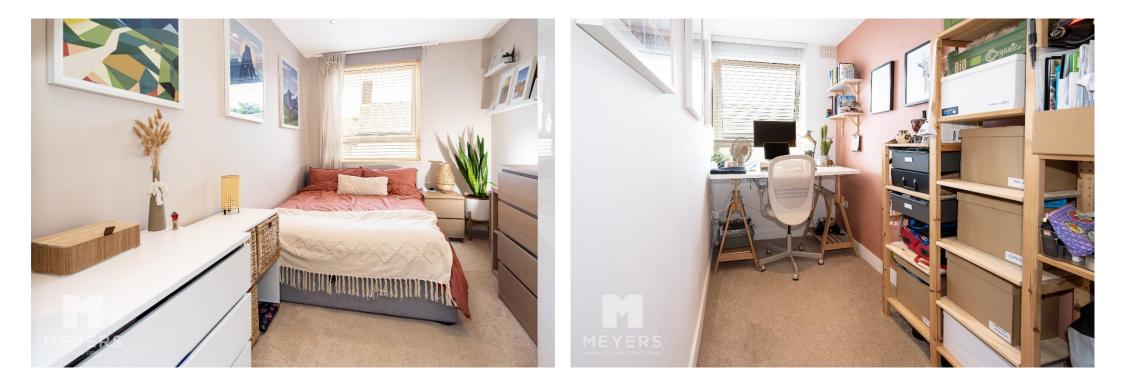

#### Bedroom 1

A well proportioned double room once again enjoying a large front aspect window providing a lot of light. Fitted with blinds the room is complete with carpeted flooring and neutral colour schemes.

### Bedroom 2

Currently utilised as a home office by the current owners this bedroom features carpeted flooring, inset LED downlights and the same electric radiators found throughout the apartment.