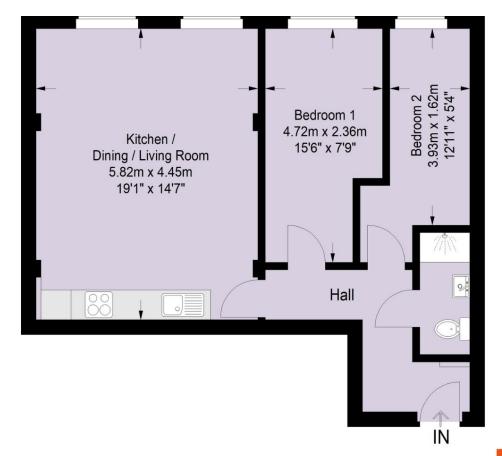

#### **Entrance Hallway**

A well-presented and secure communal hallway can be accessed via the side of the building (Gooseberry Lane) and stairs lead to the first floor. A private front door then leads to a well appointed hallway which features Oak effect flooring and ample space for shoe storage as well as hanging space for coats. The hallway provides access to all principal rooms.

#### Open Plan Kitchen/Living Room

A bright and spacious room benefiting from double glazed dual windows to the front aspect and high ceilings. Complete with similar Oak effect flooring

the open plan kitchen features grey shaker style base and eye level units and contrasting wooden worktops. Complete with subway style tile splashbacks the kitchen further comprises of an integral washing machine, slimline dishwasher, fridge freezer, induction hob, electric oven, boiling water tap and inset stainless steel sink and drainage board. The current owners have cleverly separated the kitchen and living space with free standing furniture including breakfast bar seating and dining area and additional free standing storage. The spacious living room has ample room for a sofa suite as required and the room is complete with inset LED downlights.

#### Bedroom 1

A well proportioned double room once again enjoying a large front aspect window providing a lot of light. Fitted with blinds the room is complete with carpeted flooring and neutral colour schemes.

### Bedroom 2

Currently utilised as a home office by the current owners this bedroom features carpeted flooring, inset LED downlights and the same electric radiators found throughout the apartment.

### **Shower Room**

The contemporary shower room features a walk in power shower, electric towel rail, low level WC, wash hand basin with Briwellna hot tap and a wall mounted vanity cupboard.

Large Open Plan Kitchen / Living Room