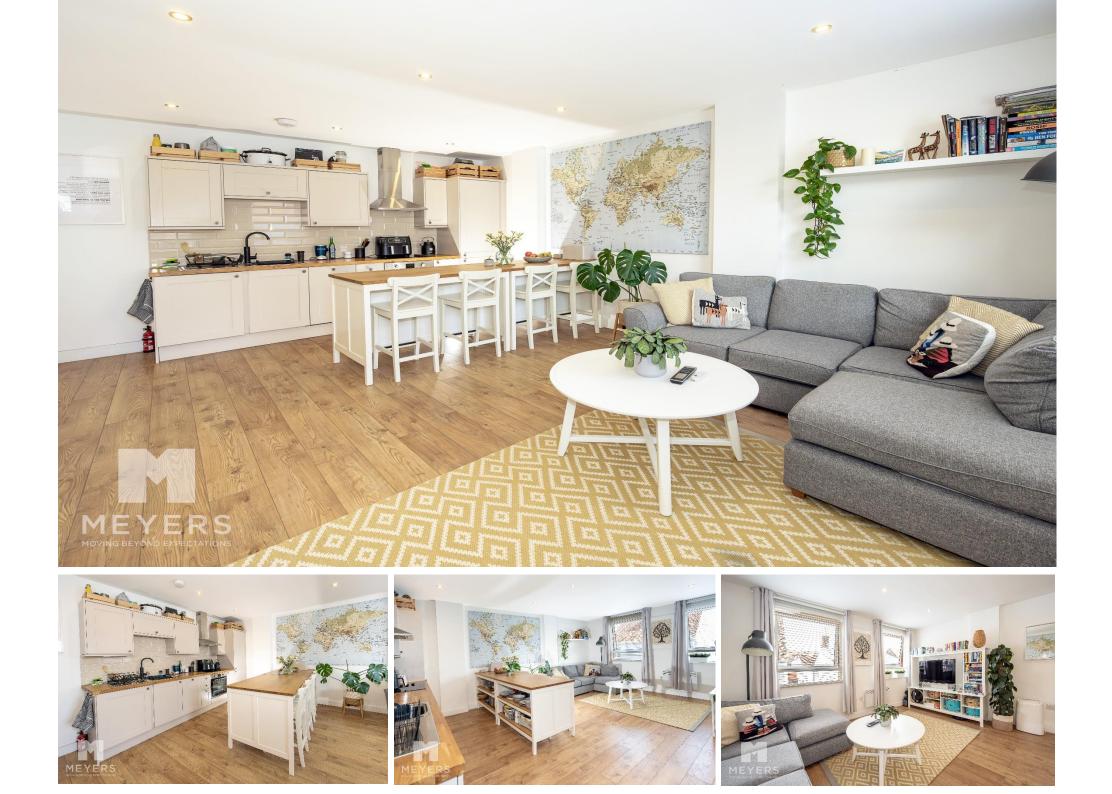

#### Open Plan Kitchen/Living Room

A bright and spacious room benefiting from double glazed dual windows to the front aspect and high ceilings. Complete with similar Oak effect flooring

the open plan kitchen features grey shaker style base and eye level units and contrasting wooden worktops. Complete with subway style tile splashbacks the kitchen further comprises of an integral washing machine, slimline dishwasher, fridge freezer, induction hob, electric oven, boiling water tap and inset stainless steel sink and drainage board. The current owners have cleverly separated the kitchen and living space with free standing furniture including breakfast bar seating and dining area and additional free standing storage. The spacious living room has ample room for a sofa suite as required and the room is complete with inset LED downlights.