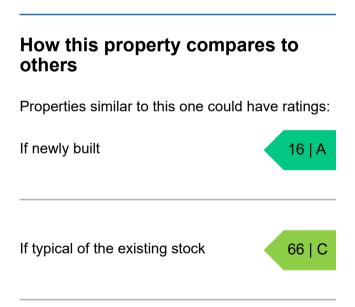

# Energy efficiency rating for this property

This property's current energy rating is D.

Properties are also given a score. The larger the number, the more carbon dioxide (CO2) your property is likely to emit.

Properties are given a rating from A+ (most efficient) to G (least efficient).