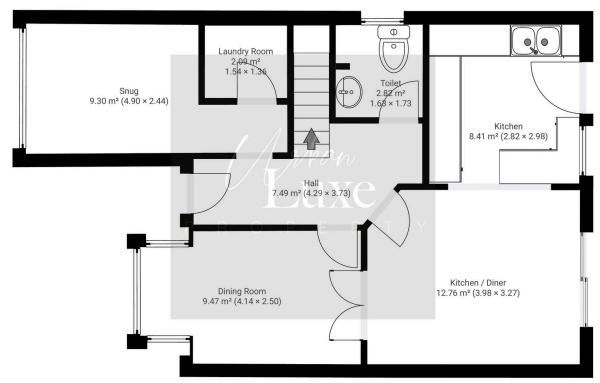

•

▼ Ground Floor TOTAL AREA: 52.30 m²

THIS FLOOR PLAN IS PROVIDED AS A GUIDE TO ILLUSTRATE LAYOUT AND SHOULD NOT BE USED FOR PLANNING, MEASUREMENTS ARE APPROXIMATE AND NOT TO SCALE.