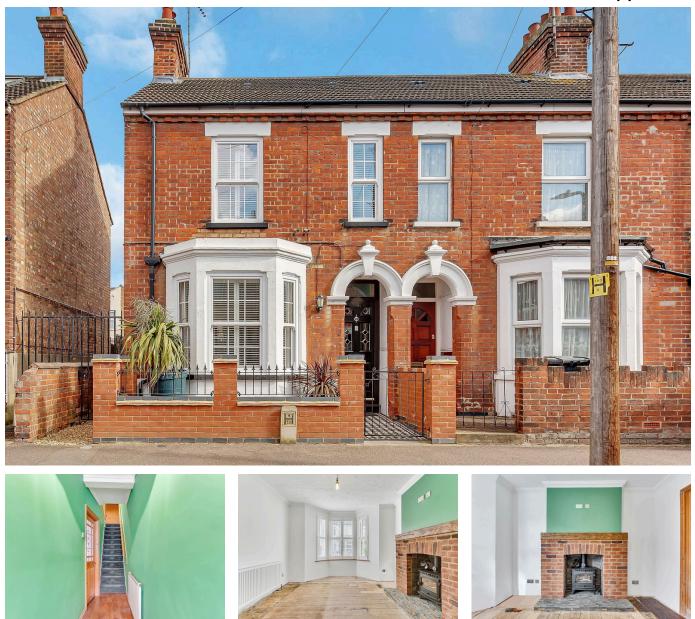

# Grosvenor Street, Bedford, MK42 0PL

Offers Over £325,000

🛤 3 💾 2 🚘 2

Urban Luxe Property are delighted to present this charming modern twist on a rustic farmhouse style extended three bedroom end of terrace home in the heart of Bedford. An ideal home for a first time buyer it is turnkey with very minimal needing changing.

Lovingly upgraded by the current owners it is clear to see there has been no expense spared.

On entering the property you will find an entrance hall leading nicely into a reception area, which would be a great dining space. Double doors lead into a large lounge complete with a huge bay window. The lounge also benefits from modern made to measure shutter style blinds and a newly installed log burner for those cosy nights.

#### urbanluxeproperty.co.uk

119 Castle Road, Bedford, MK40 3QX

From the dining room you walk into an absolutely stunning newly fitted kitchen complete with integrated appliances, including AEG double ovens and hob, butler sink, wine fridge with everything finished to an extremely high standard. The show stopping family bathroom is also located on the ground floor complete with a large bath and boasts a built in television on the wall and de misting mirrored cabinet above the sink unit. There is also a motorised Velux window in here.

The property benefits from underfloor heating fitted as part of the extension, servicing the kitchen and family bathroom. The rest of the house is serviced by radiators, but all powered by a newly fitted boiler.

Upstairs you will find three bedrooms, two larger than average doubles and a single. A lovely surprise is that there is also handy toilet on this floor too.

There is newly fitted double glazing throughout and a new roof.

Outside in the courtyard style south facing garden, where you will find a fantastic outbuilding complete with electrics and fully insulated which can serve as a snug/office/man cave, perfect for those who work from home.

The property also boasts side access and is uplit to the front, giving brilliant curb appeal.

Parking is on street with no through road, which makes things less congested.

Book viewings early to avoid disappointment!

### **Key Features**

- Three bedrooms
- Fabulous new kitchen with integrated appliances including handy wine fridge
- Log burner
- Top Spec kitchen appliances
- Walking distance to Town Centre

- New modern bathroom
- Outdoor office/snug
- Motorised Velux Window
- Close to amenities