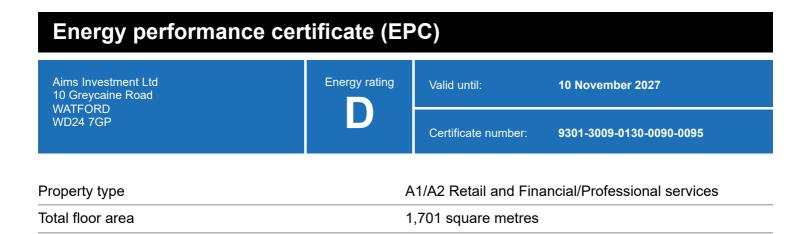

## **Energy rating and score**

This property's energy rating is D.

Properties get a rating from A+ (best) to G (worst) and a score.

The better the rating and score, the lower your property's carbon emissions are likely to be.