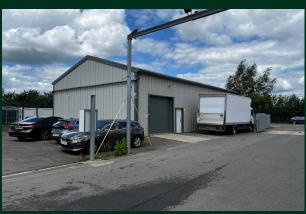

# UNIT 0

Oakwood Enterprise Park, Rowden Lane, Mentmore, Leighton Buzzard, LU7 0GR

To Let - Modern detached Warehouse / Industrial Unit 2,028 SQ FT

# Description

The property comprises a detached single-storey industrial / warehouse unit of 1,970 sq ft, of steel portal frame with insulated profile steel clad elevations set beneath an insulated steel-clad roof with approx. 10% roof lights, compliant with current building and thermal requirements / regulations.

# **Key Features**

- Secure Site with CCTV
- 3m powered loading door
- Min 3.63m eaves to 6.3m at pitch
- Three Phase Power
- LED Lighting
- Car Parking
- Excellent IT Connectivity
- Subsidised Solar Electricity