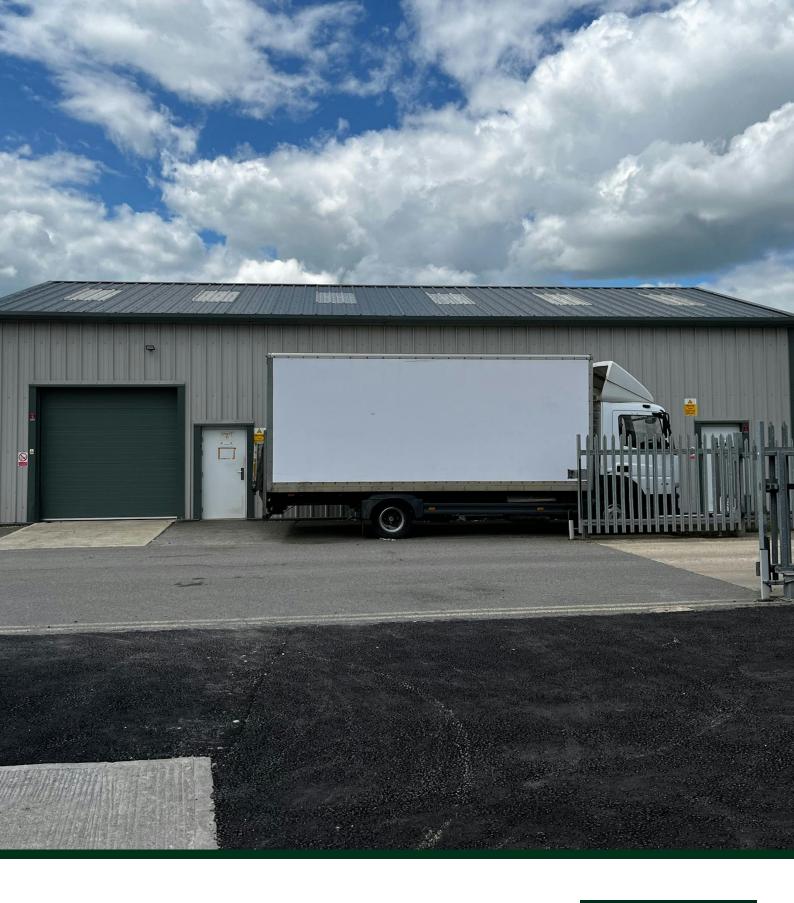

# UNIT 0

Oakwood Enterprise Park, Rowden Lane, Mentmore, Leighton Buzzard, LU7 0GR

To Let - Modern detached Warehouse / Industrial Unit 2,028 SQ FT

# Description

The property comprises a detached single-storey industrial / warehouse unit of 1,970 sq ft, of steel portal frame with insulated profile steel clad elevations set beneath an insulated steel-clad roof with approx. 10% roof lights, compliant with current building and thermal requirements / regulations.

# **Key Features**

- Secure Site with CCTV
- 3m powered loading door
- Min 3.63m eaves to 6.3m at pitch
- Three Phase Power
- LED Lighting
- Car Parking
- Excellent IT Connectivity
- Subsidised Solar Electricity