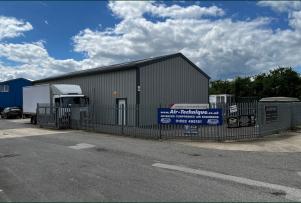

# UNIT 0

Oakwood Enterprise Park, Rowden Lane, Mentmore, Leighton Buzzard, LU7 0GR

To Let - Modern detached Warehouse / Industrial Unit 2,028 SQ FT

# Description

The property comprises a detached single-storey industrial / warehouse unit of 1,970 sq ft, of steel portal frame with insulated profile steel clad elevations set beneath an insulated steel-clad roof with approx. 10% roof lights, compliant with current building and thermal requirements / regulations.

# **Key Features**

- Secure Site with CCTV
- 3m powered loading door
- Min 3.63m eaves to 6.3m at pitch
- Three Phase Power
- LED Lighting
- Car Parking
- Excellent IT Connectivity
- Subsidised Solar Electricity