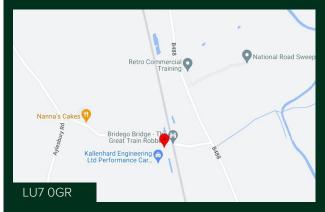

#### Location

Located on the outskirts of Leighton Buzzard off the B488 between Ledburn and Mentmore situated next to the famous 'The Great Train Robbery bridge'.

There is excellent access to A4146 & A505 leading to the A5 and Junction 11a of the M1 Motorway, Dunstable and Milton Keynes.

Leighton Buzzard rail station is approx. 2.5 miles distance (London Euston - 35 minutes, Milton Keynes Central - 9 minutes and Birmingham New Street - 1 Hour 14 minutes).