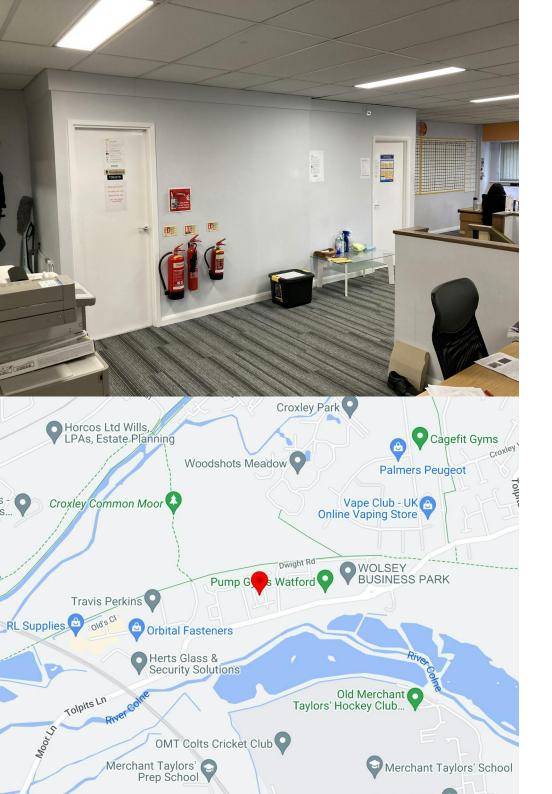

### Location

The property is situated on the Metro Centre just off Tolpits Lane, equidistant between Watford and Rickmansworth.

Junctions 18 & 19 of the M25 are each approx. three miles distance providing access to the national motorway network and major airports.

Fast and frequent rail services are provided by Main Line and Underground Stations at Moor Park (Metropolitan Line), Rickmansworth Station (Chiltern Line and Metropolitan Line) and from Watford Junction Station (London Midland) that accesses London within 18 minutes (Euston), the North of England and Gatwick Airport.