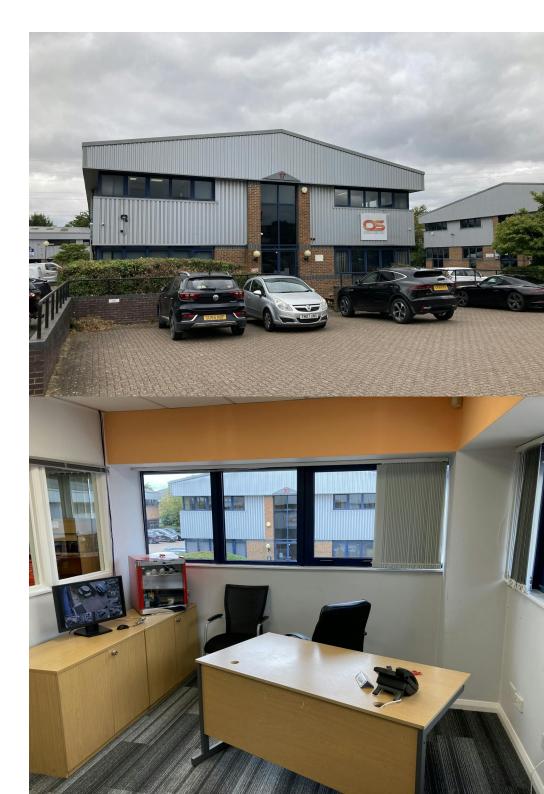

# **Key Features**

- 6 car parking spaces
- LED Lighting
- Kitchenette
- Part fitted with office furniture if required

- CCTV security
- Shower
- Fully carpeted

Unit 17, The Metro Centre Watford, WD18 9SB

### Description

A first floor air-conditioned office fitted to a high standard of finish located on modern business park.

Additional ground floor office / storage available if required.