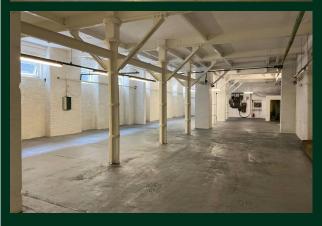

## Description

The property is located at lower ground floor level totalling 4,326 sq ft (GIA). There is pedestrian access by way of two stairwells and goods loading is via an 8ft wide X 10ft long 2 ton goods lift.

## Accommodation

The accommodation comprises the following areas:

| Name         | sq ft | sq m   |
|--------------|-------|--------|
| Lower Ground | 4,326 | 401.90 |