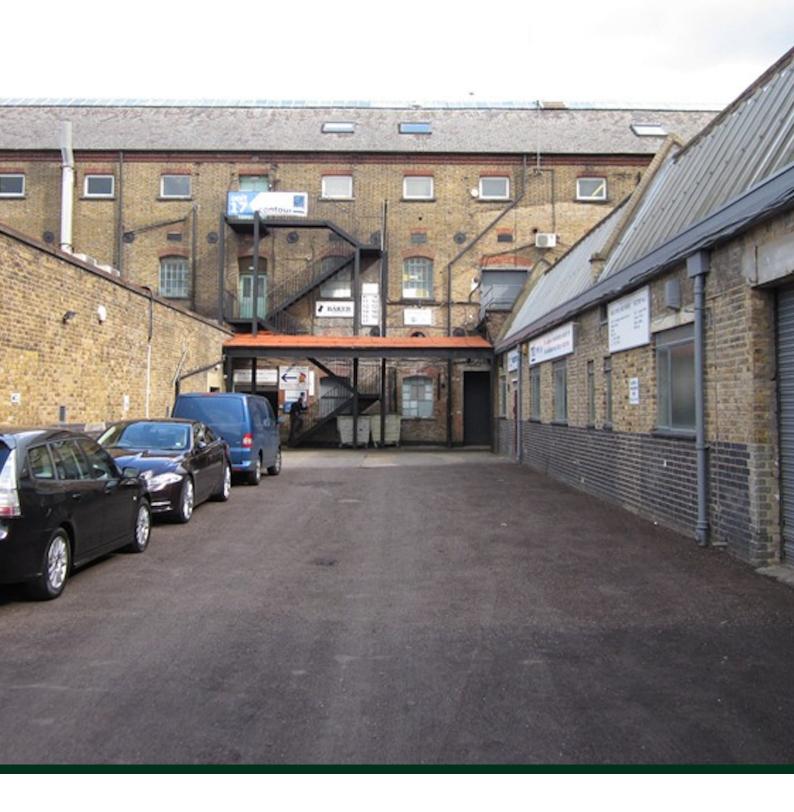

## Description

The property is located at lower ground floor level totalling 4,326 sq ft (GIA). There is pedestrian access by way of two stairwells and goods loading is via an 8ft wide X 10ft long 2 ton goods lift.

### Location

Located on the Paramount Industrial Estate in Sandown Road, North Watford, within 1½ miles of the M1 Motorway (Junction 5). The M25 (Junctions 19/20/21) are all approximately 2½ miles distant and thereby to the national motorway network, Luton, Heathrow, Gatwick and Stansted Airports.