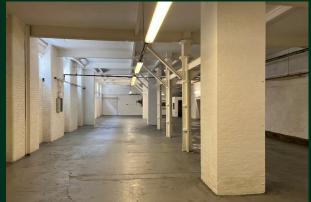

## Description

The property is located at lower ground floor level totalling 4,326 sq ft (GIA). There is pedestrian access by way of two stairwells and goods loading is via an 8ft wide X 10ft long 2 ton goods lift.

## Accommodation

The accommodation comprises the following areas:

| Name         | sq ft | sq m   |
|--------------|-------|--------|
| Lower Ground | 4,326 | 401.90 |