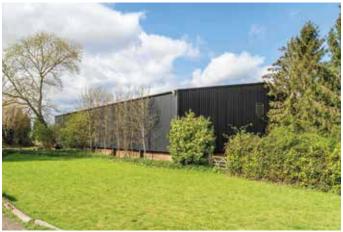

### Attridges

Attridges Livery Yard and Cattery are set within approximately 14 acres of turn-out, grazing and arena facilities. The 47 stables form part of a busy and high-income earning Livery Yard. The indoor and outdoor arena's (both flood lit) allow all year round and weatherproof facilities for full jumping and schooling. The facility was also run as a riding school with all equine options available. The substantial turn-out land allows for a full yard with excellent business opportunities. The Clubhouse and tack room storage complete the facilities of a full working yard.

'Cattridges' offers 8 cat chalets with a full run and all other required facilities of a busy cattery, this provides further income throughout the year, widening further financial appeal of the business.