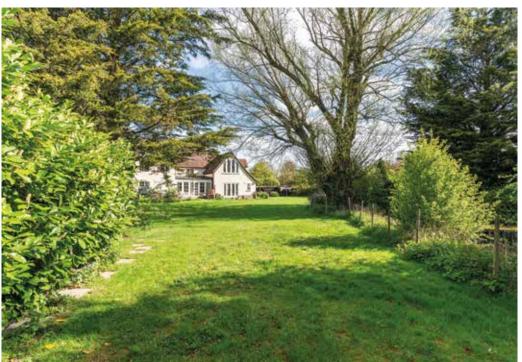

### Attridges

As you enter the main house you are greeted by a large and impressive living/dining room with exposed wall and ceiling timbers, as well as substation traditional fireplace. The living room provides access both through to a large family room as well as the farmhouse kitchen all of which offers views and access out via the utility room through to the large and enclosed mature rear garden. There is a further 'cottage' to the side with separate kitchen, hallways and sitting rooms, this provides very flexible accommodation to add to the main home.

Situated behind the house is a full separate annex, entirely self-contained with reception room, living room, bedroom and shower room. There is enormous potential for this to become an extra income stream, or it would suit either an older relative or a young adult.