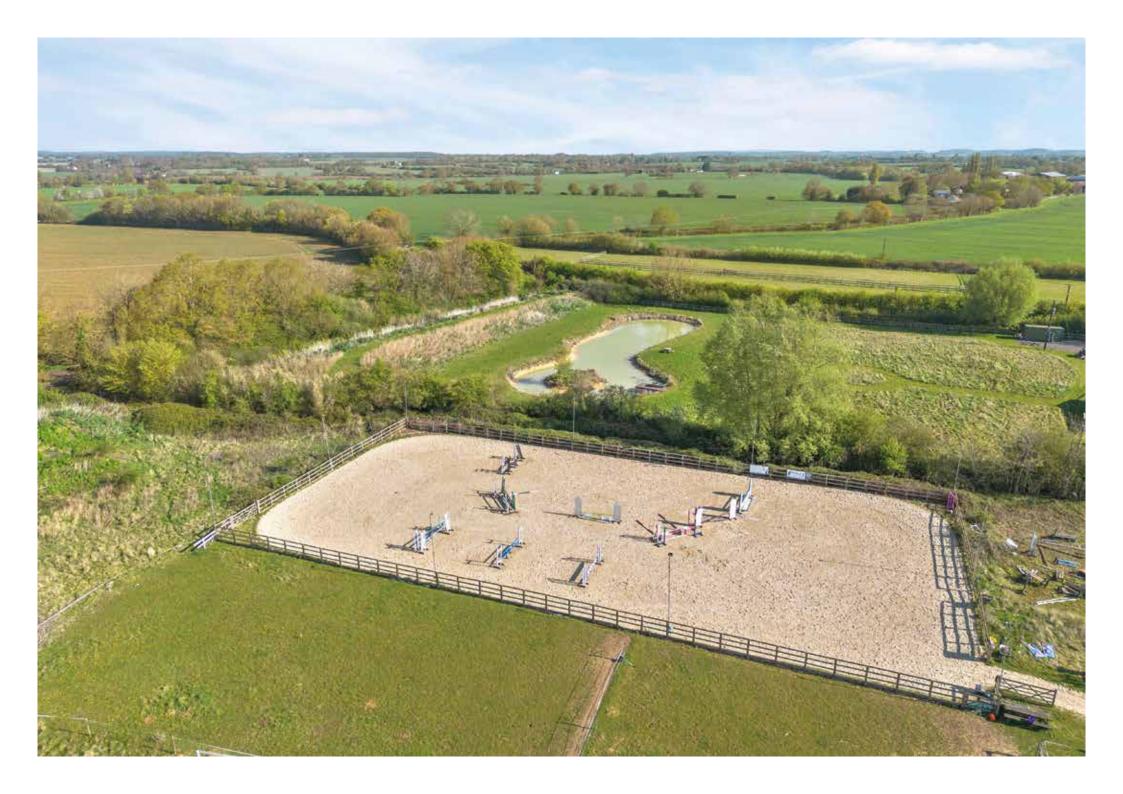

## Step outside

### Attridges

Attridges Livery Yard and Cattery are set within approximately 14 acres of turn-out, grazing and arena facilities. The 47 stables form part of a busy and high-income earning Livery Yard. The indoor and outdoor arena's (both flood lit) allow all year round and weatherproof facilities for full jumping and schooling. The facility was also run as a riding school with all equine options available. The substantial turn-out land allows for a full yard with excellent business opportunities. The Clubhouse and tack room storage complete the facilities of a full working yard.