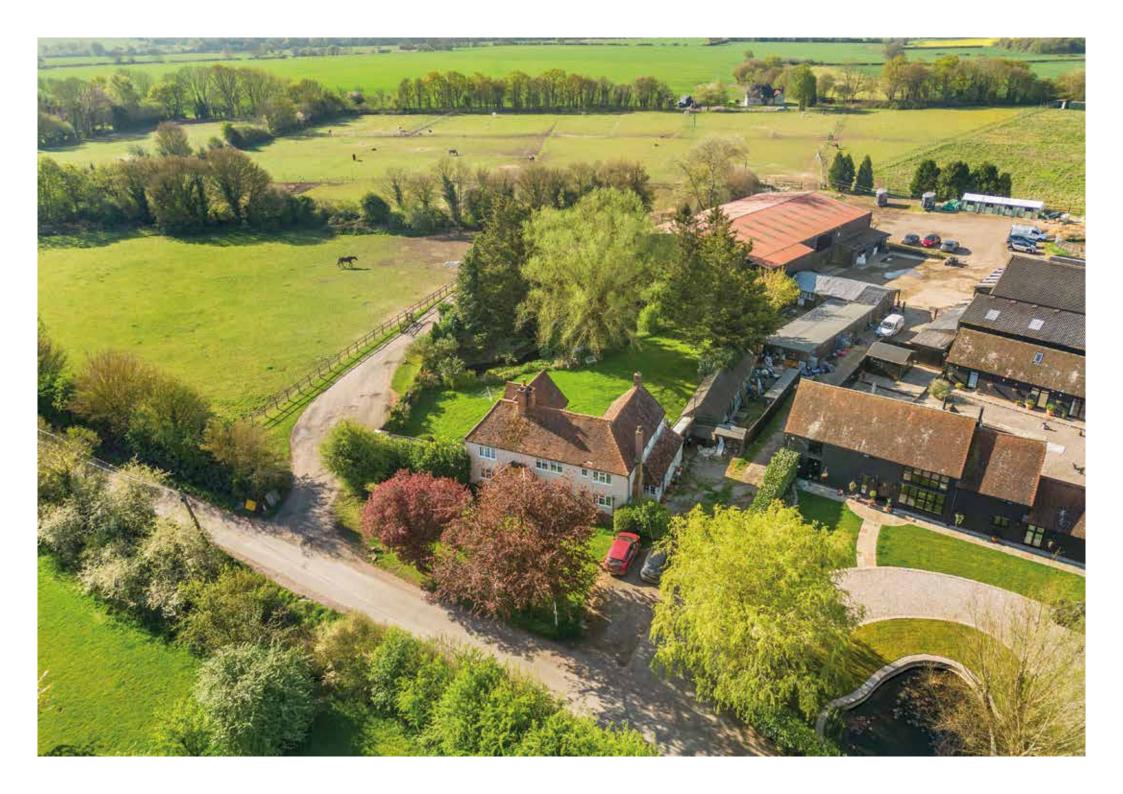

# Attridges

Attridges is a charming Grade II Listed country home set within approximately 14 acres of gardens, grazing and paddocks. The oldest part of the house dates back over 500 years and is full of period features. There is a full 47 stable Livery Yard with both a floodlit outdoor Arena along with a separate indoor Arena providing all year round equine facilities along with substantial turnout grazing. In addition there is a 8 chalet cattery which together provide substantial income business opportunities. Rands Road in High Roding is a highly desirable country lane surrounded by other delightful Listed country homes, perfectly located close to Great Dunmow.

### Attridges

Attridges Livery Yard and Cattery are set within approximately 14 acres of turn-out, grazing and arena facilities. The 47 stables form part of a busy and high-income earning Livery Yard. The indoor and outdoor arena's (both flood lit) allow all year round and weatherproof facilities for full jumping and schooling. The facility was also run as a riding school with all equine options available. The substantial turn-out land allows for a full yard with excellent business opportunities. The Clubhouse and tack room storage complete the facilities of a full working yard.

'Cattridges' offers 8 cat chalets with a full run and all other required facilities of a busy cattery, this provides further income throughout the year, widening further financial appeal of the business.

## LOCATION

Attridges is situated on Rands Road, a pretty and highly desirable village lane away from the main road in High Roding. The village itself is very desirable with a lovely mix of mainly older character homes, much of it Listed. The nearby market town Great Dunmow, approximately 4 miles away, provides comprehensive shopping and recreational facilities. Local connections are excellent, the A120 is 4 miles away and this provides in turn fast and simple access to the M11, Chelmsford and further afield. London Stansted is 7 miles away. There is a fast and regular train service, about every 30 minutes, to London Liverpool Street taking approximately 45 minutes. There are several exceptional State and two excellent public schools all within a fifteen-minute drive.