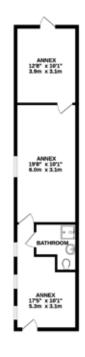

GROUND FLOOR 1532 sq.ft. (142.3 sq.m.) approx.

1ST FLOOR 1070 sq.ft. (99.4 sq.m.) approx.

TOTAL FLOOR AREA: 2602 sq.ft. (241.7 sq.m.) approx.

Whilst every attempt has been made to ensure the accuracy of the floorplan contained here, measurements of doors, windows, rooms and any other items are approximate and no responsibility is taken for any error, omission or mis-statement. This plan is for illustrative purposes only and should be used as such by any prospective purchaser.