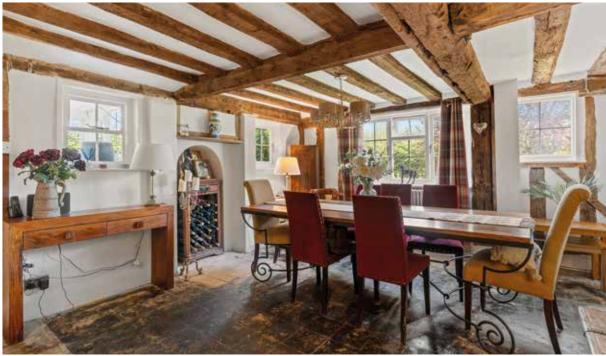

### Attridges

As you enter the main house you are greeted by a large and impressive living/dining room with exposed wall and ceiling timbers, as well as substation traditional fireplace. The living room provides access both through to a large family room as well as the farmhouse kitchen all of which offers views and access out via the utility room through to the large and enclosed mature rear garden. There is a further 'cottage' to the side with separate kitchen, hallways and sitting rooms, this provides very flexible accommodation to add to the main home.