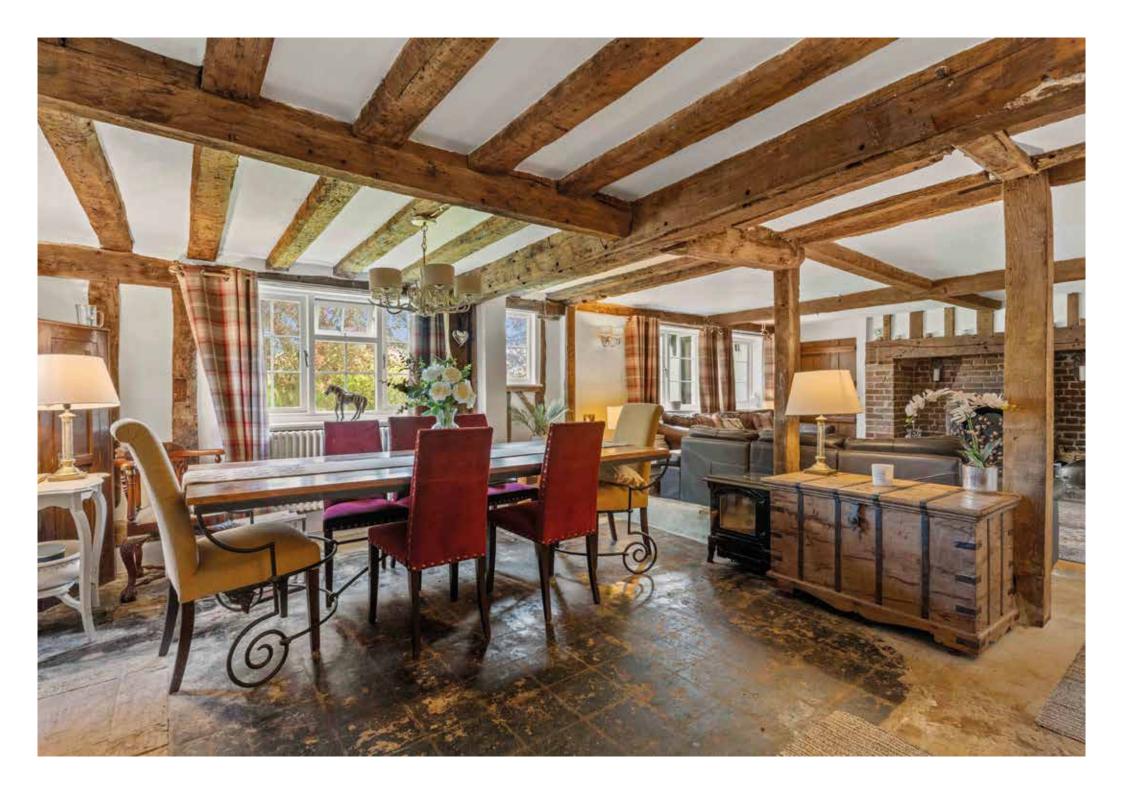

### Attridges

As you enter the main house you are greeted by a large and impressive living/dining room with exposed wall and ceiling timbers, as well as substation traditional fireplace. The living room provides access both through to a large family room as well as the farmhouse kitchen all of which offers views and access out via the utility room through to the large and enclosed mature rear garden. There is a further 'cottage' to the side with separate kitchen, hallways and sitting rooms, this provides very flexible accommodation to add to the main home.