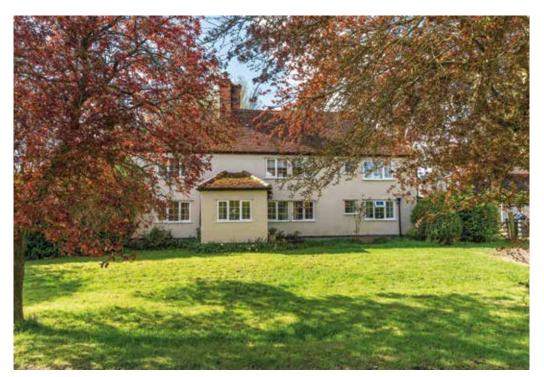

# Attridges

Attridges is a charming Grade II Listed country home set within approximately 14 acres of gardens, grazing and paddocks. The oldest part of the house dates back over 500 years and is full of period features. There is a full 47 stable Livery Yard with both a floodlit outdoor Arena along with a separate indoor Arena providing all year round equine facilities along with substantial turnout grazing. In addition there is a 8 chalet cattery which together provide substantial income business opportunities. Rands Road in High Roding is a highly desirable country lane surrounded by other delightful Listed country homes, perfectly located close to Great Dunmow.

### Attridges

As you enter the main house you are greeted by a large and impressive living/dining room with exposed wall and ceiling timbers, as well as substation traditional fireplace. The living room provides access both through to a large family room as well as the farmhouse kitchen all of which offers views and access out via the utility room through to the large and enclosed mature rear garden. There is a further 'cottage' to the side with separate kitchen, hallways and sitting rooms, this provides very flexible accommodation to add to the main home.