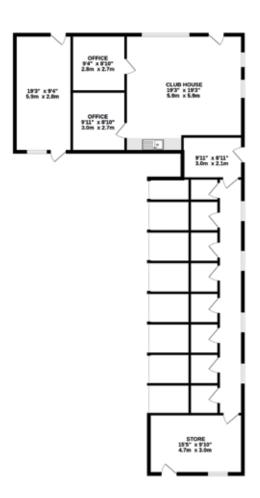

#### OUTBUILDINGS 2014 sq.ft. (187.1 sq.m.) approx.

TOTAL FLOOR AREA: 2014 sq.ft. (187.1 sq.m.) approx. third every attempt has been made to ensure the accuracy of the thospian contained here, measurements of according to the form and any other stems are appropriate and no respectively in tables the day enter, ensured on the respectively in tables the day enter, ensured on the day of the d