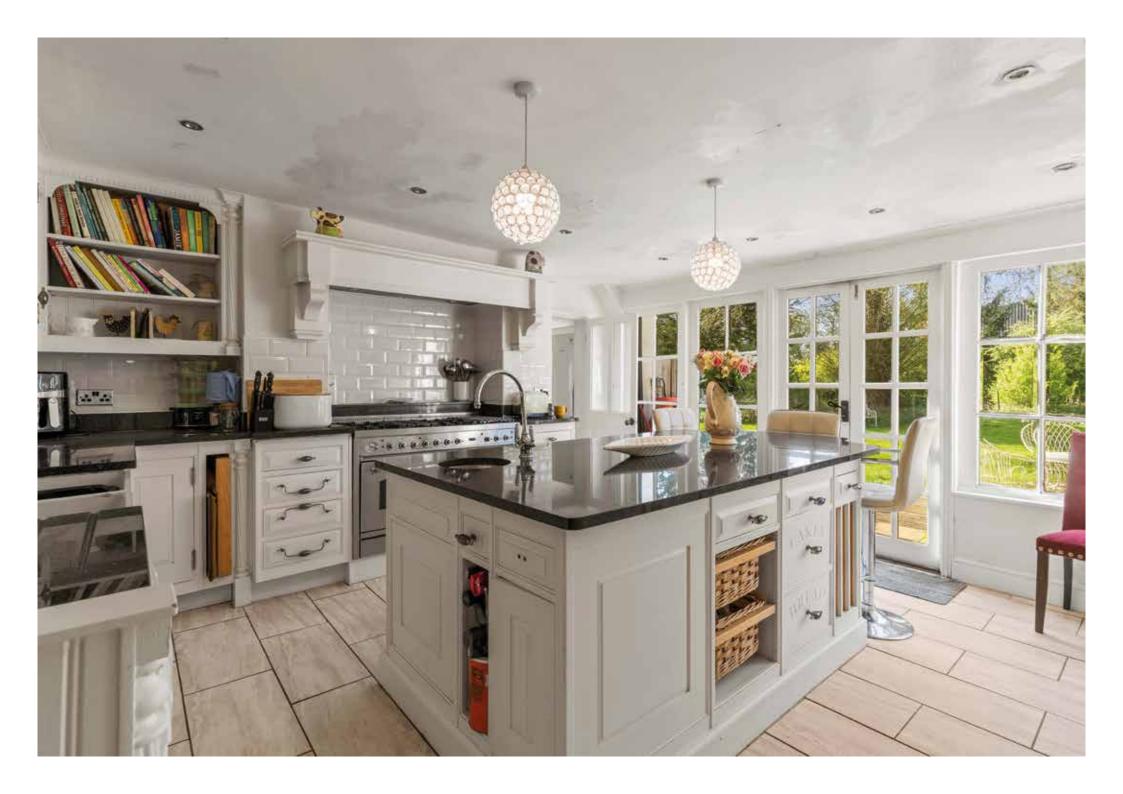

### Attridges

As you enter the main house you are greeted by a large and impressive living/dining room with exposed wall and ceiling timbers, as well as substation traditional fireplace. The living room provides access both through to a large family room as well as the farmhouse kitchen all of which offers views and access out via the utility room through to the large and enclosed mature rear garden. There is a further 'cottage' to the side with separate kitchen, hallways and sitting rooms, this provides very flexible accommodation to add to the main home.