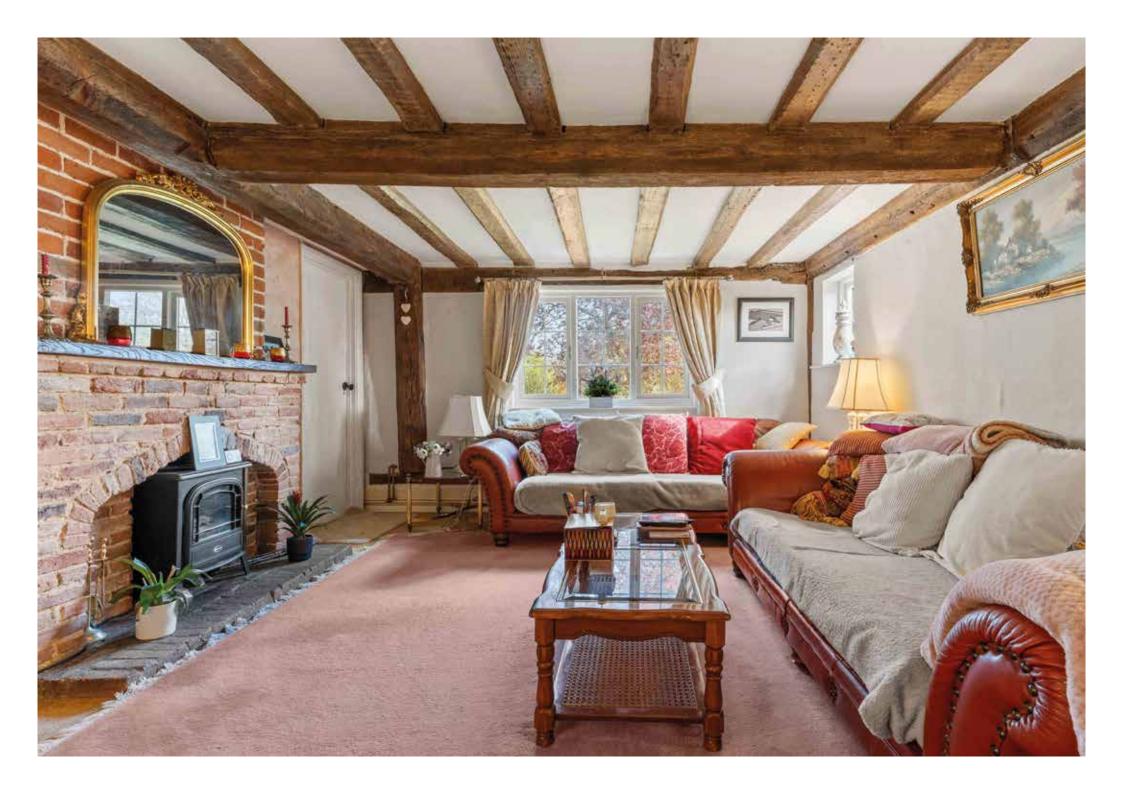

### Attridges

As you enter the main house you are greeted by a large and impressive living/dining room with exposed wall and ceiling timbers, as well as substation traditional fireplace. The living room provides access both through to a large family room as well as the farmhouse kitchen all of which offers views and access out via the utility room through to the large and enclosed mature rear garden. There is a further 'cottage' to the side with separate kitchen, hallways and sitting rooms, this provides very flexible accommodation to add to the main home.