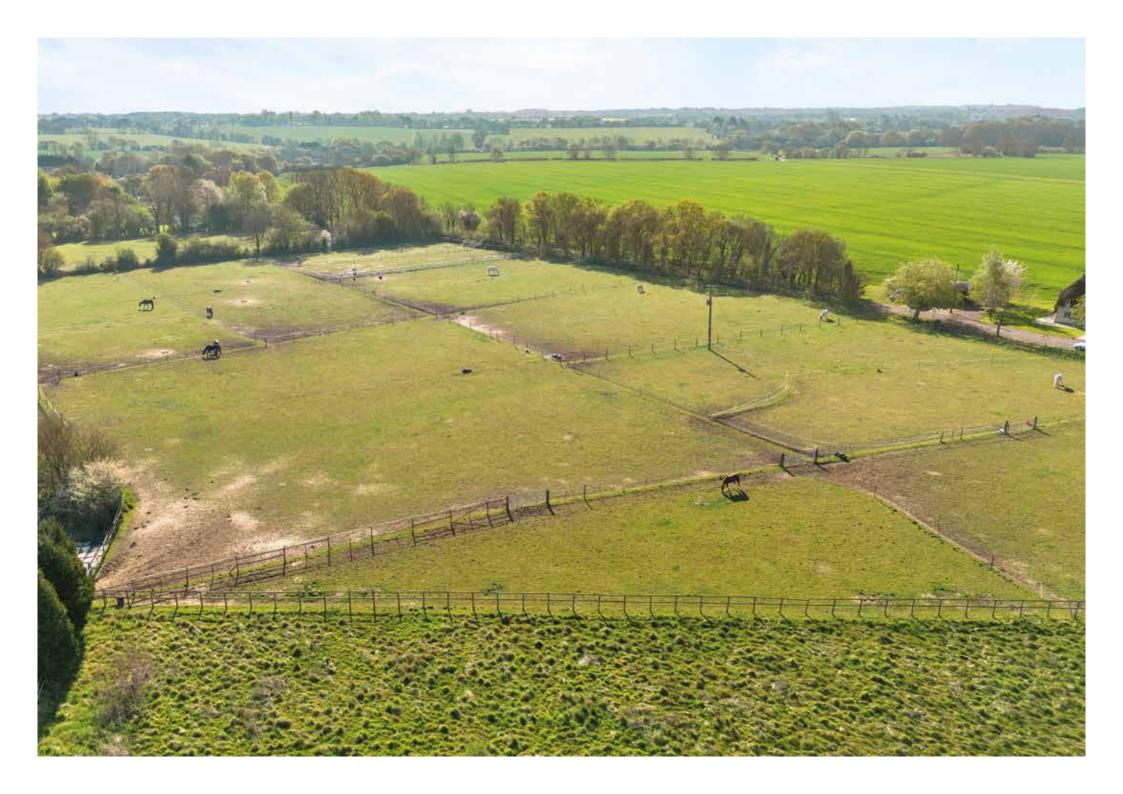

## Step outside

### Attridges

Attridges Livery Yard and Cattery are set within approximately 14 acres of turn-out, grazing and arena facilities. The 47 stables form part of a busy and high-income earning Livery Yard. The indoor and outdoor arena's (both flood lit) allow all year round and weatherproof facilities for full jumping and schooling. The facility was also run as a riding school with all equine options available. The substantial turn-out land allows for a full yard with excellent business opportunities. The Clubhouse and tack room storage complete the facilities of a full working yard.