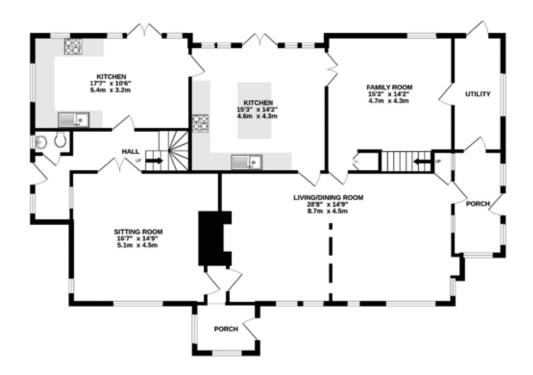

### Attridges

As you enter the main house you are greeted by a large and impressive living/dining room with exposed wall and ceiling timbers, as well as substation traditional fireplace. The living room provides access both through to a large family room as well as the farmhouse kitchen all of which offers views and access out via the utility room through to the large and enclosed mature rear garden. There is a further 'cottage' to the side with separate kitchen, hallways and sitting rooms, this provides very flexible accommodation to add to the main home.

GROUND FLOOR 1532 sq.ft. (142.3 sq.m.) approx.

1ST FLOOR 1070 sq.ft. (99.4 sq.m.) approx.

TOTAL FLOOR AREA: 2602 sq.ft. (241.7 sq.m.) approx.

Whilst every attempt has been made to ensure the accuracy of the floorplan contained here, measurements of doors, windows, rooms and any other items are approximate and no responsibility is taken for any error, omission or mis-statement. This plan is for illustrative purposes only and should be used as such by any prospective purchaser.