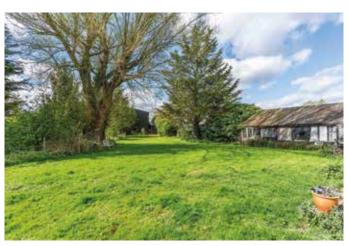

# Attridges

Attridges is a charming Grade II Listed country home set within approximately 14 acres of gardens, grazing and paddocks. The oldest part of the house dates back over 500 years and is full of period features. There is a full 47 stable Livery Yard with both a floodlit outdoor Arena along with a separate indoor Arena providing all year round equine facilities along with substantial turnout grazing. In addition there is a 8 chalet cattery which together provide substantial income business opportunities. Rands Road in High Roding is a highly desirable country lane surrounded by other delightful Listed country homes, perfectly located close to Great Dunmow.

## LOCATION

Attridges is situated on Rands Road, a pretty and highly desirable village lane away from the main road in High Roding. The village itself is very desirable with a lovely mix of mainly older character homes, much of it Listed. The nearby market town Great Dunmow, approximately 4 miles away, provides comprehensive shopping and recreational facilities. Local connections are excellent, the A120 is 4 miles away and this provides in turn fast and simple access to the M11, Chelmsford and further afield. London Stansted is 7 miles away. There is a fast and regular train service, about every 30 minutes, to London Liverpool Street taking approximately 45 minutes. There are several exceptional State and two excellent public schools all within a fifteen-minute drive.