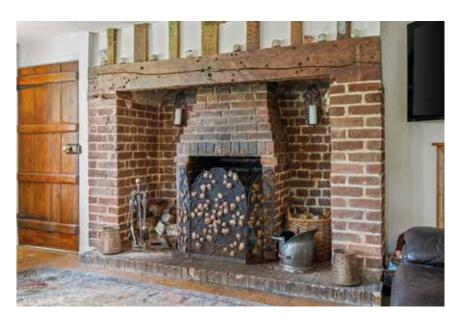

### Attridges

As you enter the main house you are greeted by a large and impressive living/dining room with exposed wall and ceiling timbers, as well as substation traditional fireplace. The living room provides access both through to a large family room as well as the farmhouse kitchen all of which offers views and access out via the utility room through to the large and enclosed mature rear garden. There is a further 'cottage' to the side with separate kitchen, hallways and sitting rooms, this provides very flexible accommodation to add to the main home.