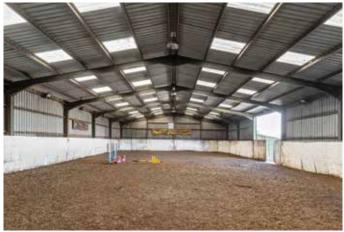

### Attridges

Attridges Livery Yard and Cattery are set within approximately 14 acres of turn-out, grazing and arena facilities. The 47 stables form part of a busy and high-income earning Livery Yard. The indoor and outdoor arena's (both flood lit) allow all year round and weatherproof facilities for full jumping and schooling. The facility was also run as a riding school with all equine options available. The substantial turn-out land allows for a full yard with excellent business opportunities. The Clubhouse and tack room storage complete the facilities of a full working yard.