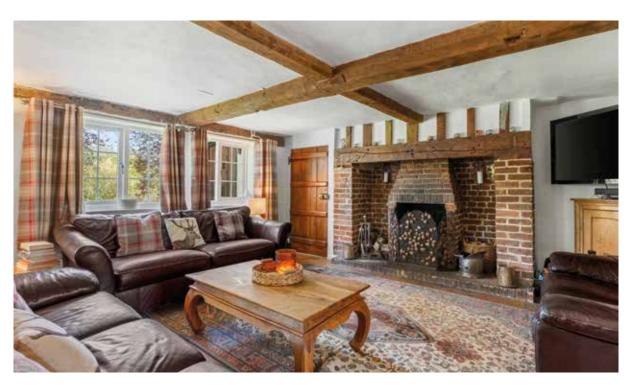

### Attridges

As you enter the main house you are greeted by a large and impressive living/dining room with exposed wall and ceiling timbers, as well as substation traditional fireplace. The living room provides access both through to a large family room as well as the farmhouse kitchen all of which offers views and access out via the utility room through to the large and enclosed mature rear garden. There is a further 'cottage' to the side with separate kitchen, hallways and sitting rooms, this provides very flexible accommodation to add to the main home.