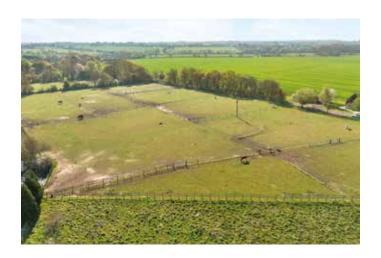

### Attridges

Attridges Livery Yard and Cattery are set within approximately 14 acres of turn-out, grazing and arena facilities. The 47 stables form part of a busy and high-income earning Livery Yard. The indoor and outdoor arena's (both flood lit) allow all year round and weatherproof facilities for full jumping and schooling. The facility was also run as a riding school with all equine options available. The substantial turn-out land allows for a full yard with excellent business opportunities. The Clubhouse and tack room storage complete the facilities of a full working yard.