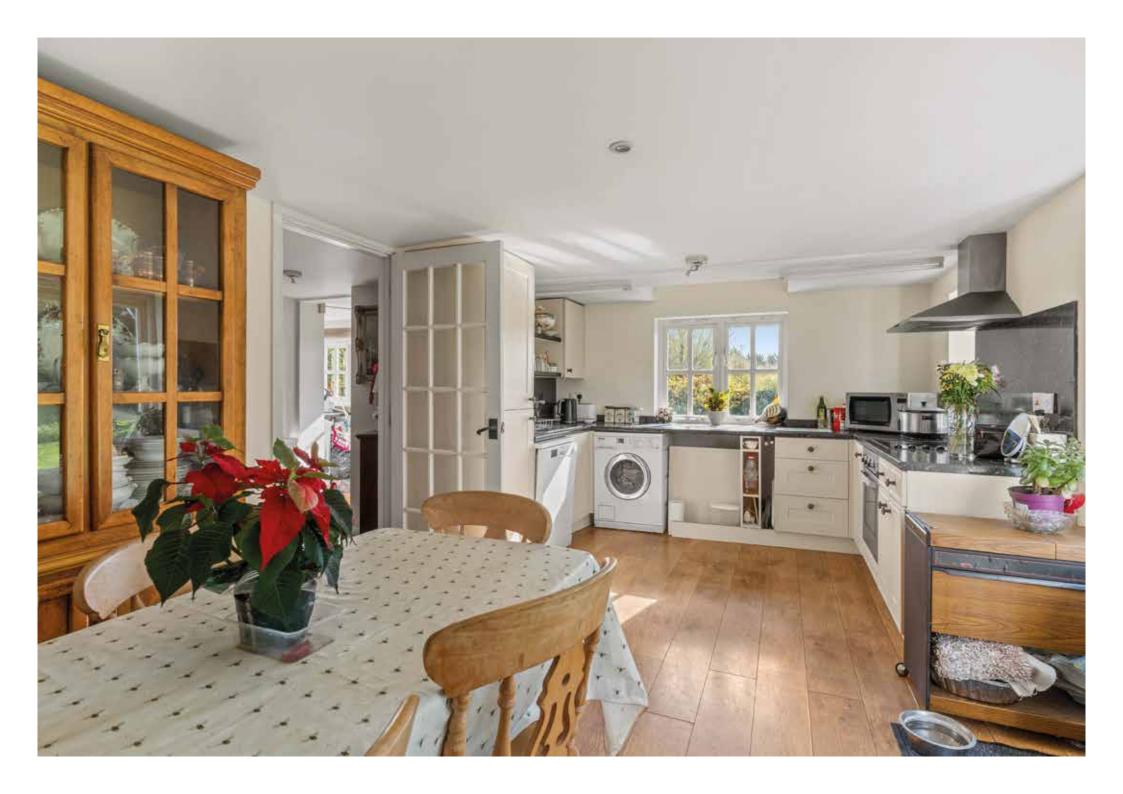

### Attridges

As you enter the main house you are greeted by a large and impressive living/dining room with exposed wall and ceiling timbers, as well as substation traditional fireplace. The living room provides access both through to a large family room as well as the farmhouse kitchen all of which offers views and access out via the utility room through to the large and enclosed mature rear garden. There is a further 'cottage' to the side with separate kitchen, hallways and sitting rooms, this provides very flexible accommodation to add to the main home.