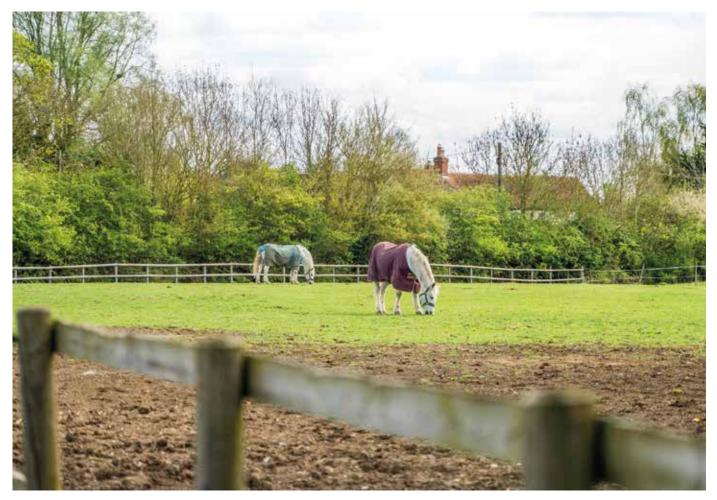

### Attridges

Attridges Livery Yard and Cattery are set within approximately 14 acres of turn-out, grazing and arena facilities. The 47 stables form part of a busy and high-income earning Livery Yard. The indoor and outdoor arena's (both flood lit) allow all year round and weatherproof facilities for full jumping and schooling. The facility was also run as a riding school with all equine options available. The substantial turn-out land allows for a full yard with excellent business opportunities. The Clubhouse and tack room storage complete the facilities of a full working yard.