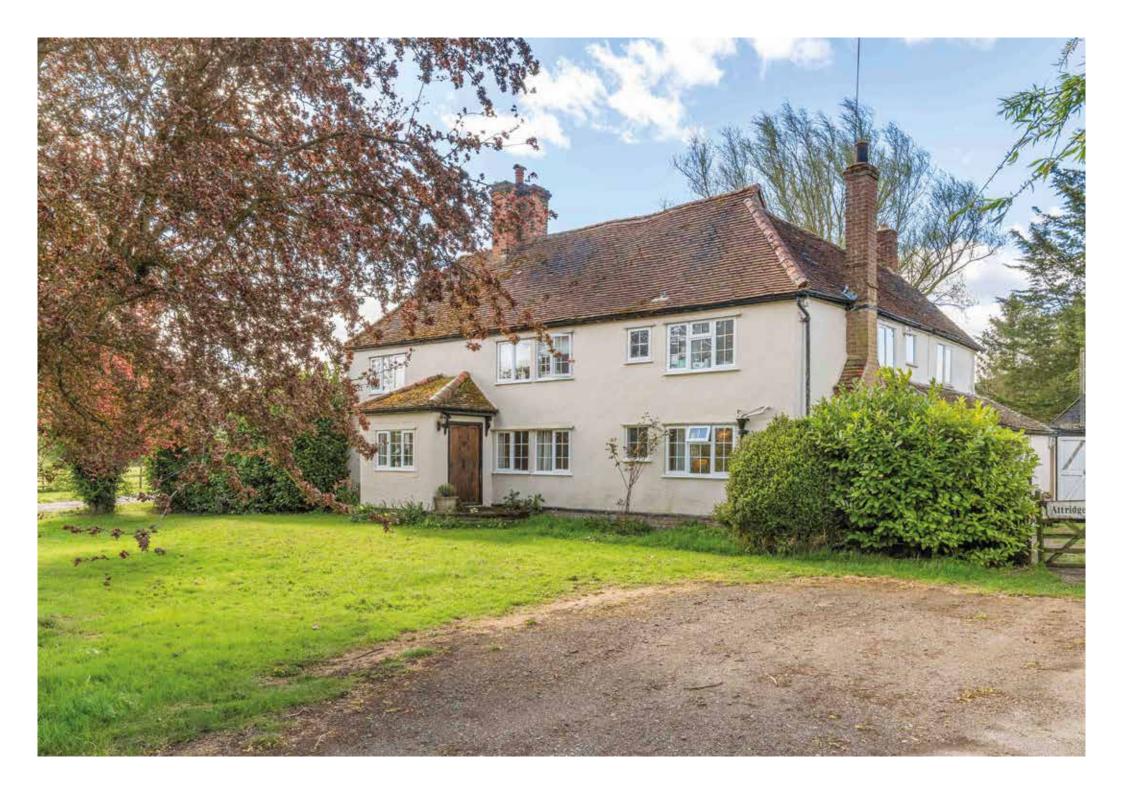

# Attridges

Attridges is a charming Grade II Listed country home set within approximately 14 acres of gardens, grazing and paddocks. The oldest part of the house dates back over 500 years and is full of period features. There is a full 47 stable Livery Yard with both a floodlit outdoor Arena along with a separate indoor Arena providing all year round equine facilities along with substantial turnout grazing. In addition there is a 8 chalet cattery which together provide substantial income business opportunities. Rands Road in High Roding is a highly desirable country lane surrounded by other delightful Listed country homes, perfectly located close to Great Dunmow.

### Attridges

As you enter the main house you are greeted by a large and impressive living/dining room with exposed wall and ceiling timbers, as well as substation traditional fireplace. The living room provides access both through to a large family room as well as the farmhouse kitchen all of which offers views and access out via the utility room through to the large and enclosed mature rear garden. There is a further 'cottage' to the side with separate kitchen, hallways and sitting rooms, this provides very flexible accommodation to add to the main home.