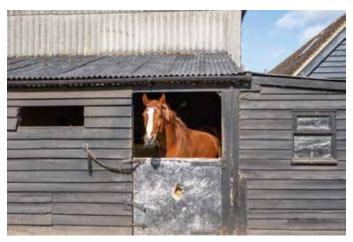

### Attridges

Attridges Livery Yard and Cattery are set within approximately 14 acres of turn-out, grazing and arena facilities. The 47 stables form part of a busy and high-income earning Livery Yard. The indoor and outdoor arena's (both flood lit) allow all year round and weatherproof facilities for full jumping and schooling. The facility was also run as a riding school with all equine options available. The substantial turn-out land allows for a full yard with excellent business opportunities. The Clubhouse and tack room storage complete the facilities of a full working yard.