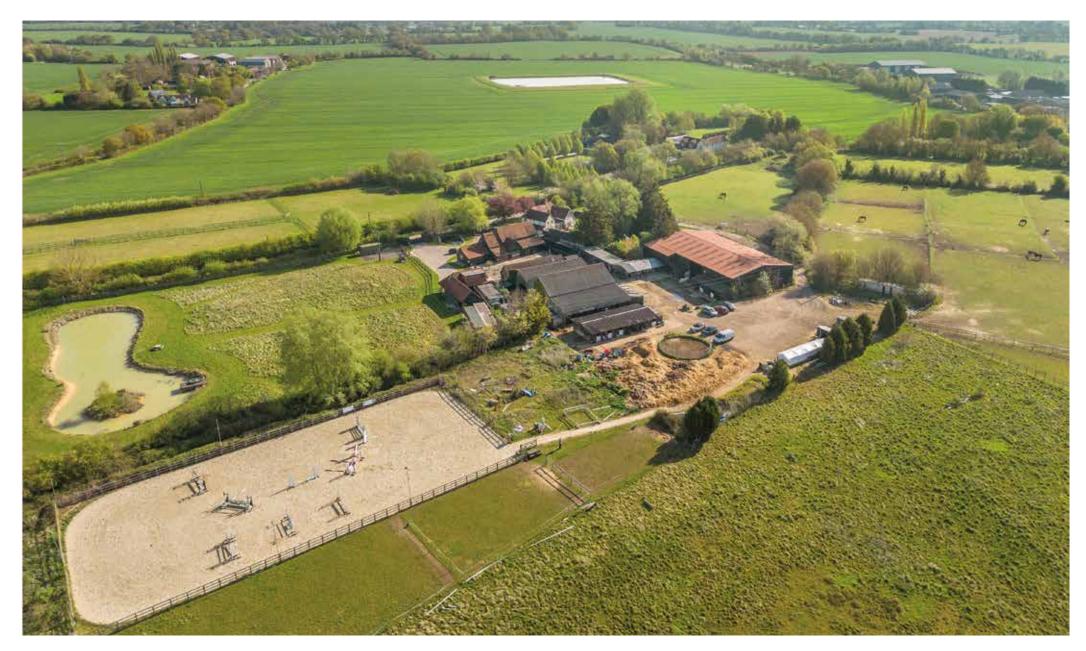

# Attridges

Attridges is a charming Grade II Listed country home set within approximately 14 acres of gardens, grazing and paddocks. The oldest part of the house dates back over 500 years and is full of period features. There is a full 47 stable Livery Yard with both a floodlit outdoor Arena along with a separate indoor Arena providing all year round equine facilities along with substantial turnout grazing. In addition there is a 8 chalet cattery which together provide substantial income business opportunities. Rands Road in High Roding is a highly desirable country lane surrounded by other delightful Listed country homes, perfectly located close to Great Dunmow.

### Attridges

Attridges Livery Yard and Cattery are set within approximately 14 acres of turn-out, grazing and arena facilities. The 47 stables form part of a busy and high-income earning Livery Yard. The indoor and outdoor arena's (both flood lit) allow all year round and weatherproof facilities for full jumping and schooling. The facility was also run as a riding school with all equine options available. The substantial turn-out land allows for a full yard with excellent business opportunities. The Clubhouse and tack room storage complete the facilities of a full working yard.

'Cattridges' offers 8 cat chalets with a full run and all other required facilities of a busy cattery, this provides further income throughout the year, widening further financial appeal of the business.