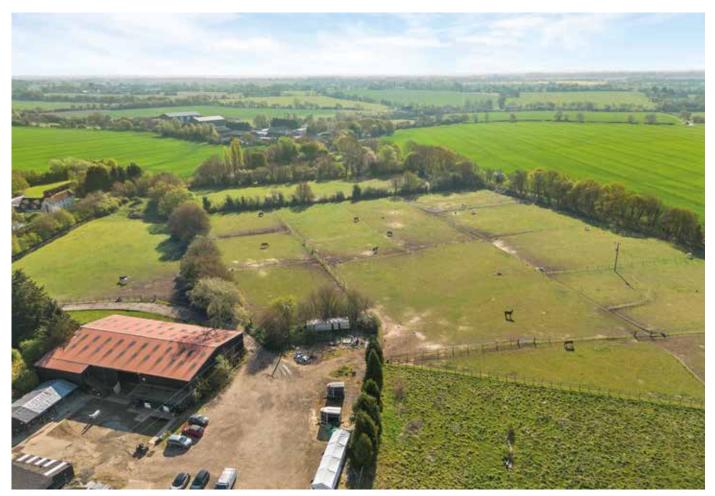

# Attridges

Attridges is a charming Grade II Listed country home set within approximately 14 acres of gardens, grazing and paddocks. The oldest part of the house dates back over 500 years and is full of period features. There is a full 47 stable Livery Yard with both a floodlit outdoor Arena along with a separate indoor Arena providing all year round equine facilities along with substantial turnout grazing. In addition there is a 8 chalet cattery which together provide substantial income business opportunities. Rands Road in High Roding is a highly desirable country lane surrounded by other delightful Listed country homes, perfectly located close to Great Dunmow.

### Attridges

Attridges Livery Yard and Cattery are set within approximately 14 acres of turn-out, grazing and arena facilities. The 47 stables form part of a busy and high-income earning Livery Yard. The indoor and outdoor arena's (both flood lit) allow all year round and weatherproof facilities for full jumping and schooling. The facility was also run as a riding school with all equine options available. The substantial turn-out land allows for a full yard with excellent business opportunities. The Clubhouse and tack room storage complete the facilities of a full working yard.