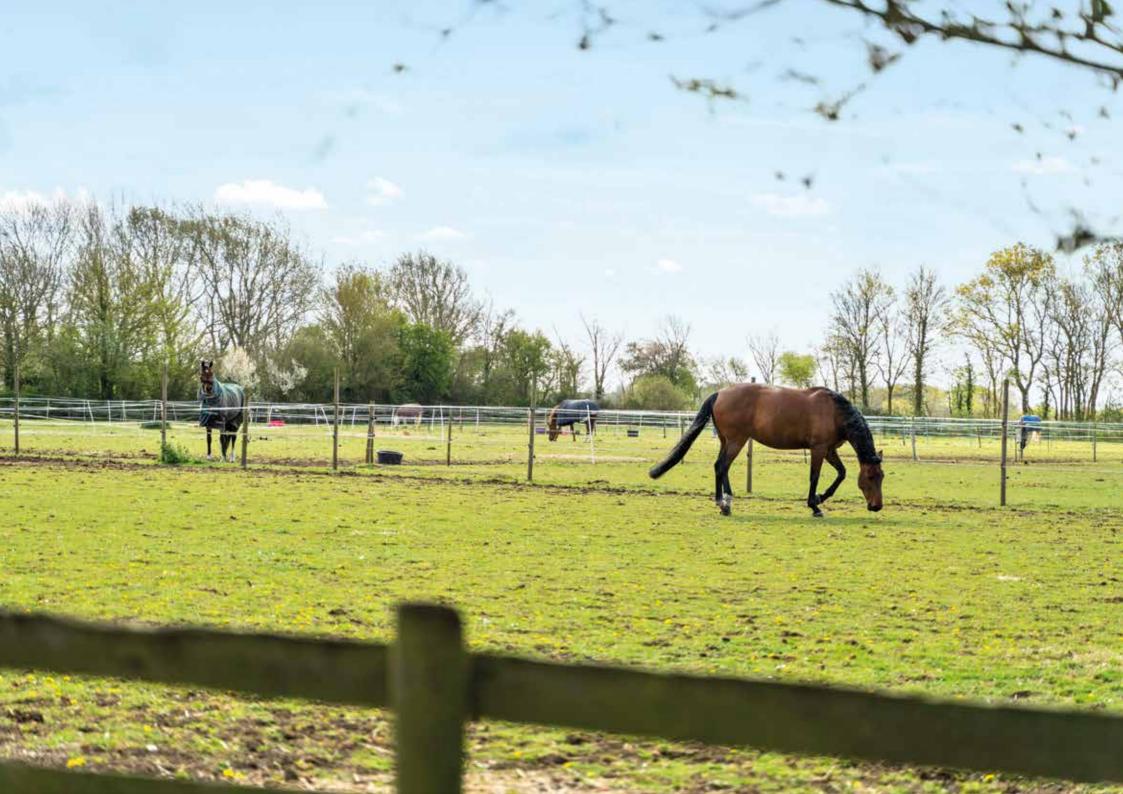

### Attridges

Attridges Livery Yard and Cattery are set within approximately 14 acres of turn-out, grazing and arena facilities. The 47 stables form part of a busy and high-income earning Livery Yard. The indoor and outdoor arena's (both flood lit) allow all year round and weatherproof facilities for full jumping and schooling. The facility was also run as a riding school with all equine options available. The substantial turn-out land allows for a full yard with excellent business opportunities. The Clubhouse and tack room storage complete the facilities of a full working yard.

## LOCATION

Attridges is situated on Rands Road, a pretty and highly desirable village lane away from the main road in High Roding. The village itself is very desirable with a lovely mix of mainly older character homes, much of it Listed. The nearby market town Great Dunmow, approximately 4 miles away, provides comprehensive shopping and recreational facilities. Local connections are excellent, the A120 is 4 miles away and this provides in turn fast and simple access to the M11, Chelmsford and further afield. London Stansted is 7 miles away. There is a fast and regular train service, about every 30 minutes, to London Liverpool Street taking approximately 45 minutes. There are several exceptional State and two excellent public schools all within a fifteen-minute drive.