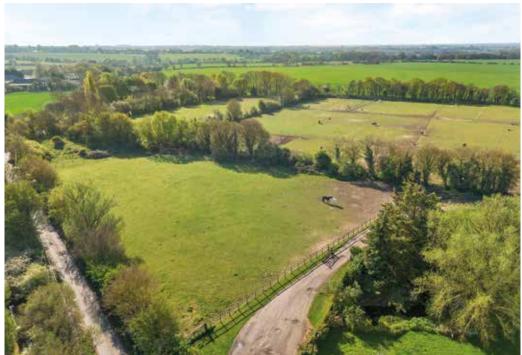

# Attridges

Attridges is a charming Grade II Listed country home set within approximately 14 acres of gardens, grazing and paddocks. The oldest part of the house dates back over 500 years and is full of period features. There is a full 47 stable Livery Yard with both a floodlit outdoor Arena along with a separate indoor Arena providing all year round equine facilities along with substantial turnout grazing. In addition there is a 8 chalet cattery which together provide substantial income business opportunities. Rands Road in High Roding is a highly desirable country lane surrounded by other delightful Listed country homes, perfectly located close to Great Dunmow.

## Step outside

### Attridges

Attridges Livery Yard and Cattery are set within approximately 14 acres of turn-out, grazing and arena facilities. The 47 stables form part of a busy and high-income earning Livery Yard. The indoor and outdoor arena's (both flood lit) allow all year round and weatherproof facilities for full jumping and schooling. The facility was also run as a riding school with all equine options available. The substantial turn-out land allows for a full yard with excellent business opportunities. The Clubhouse and tack room storage complete the facilities of a full working yard.