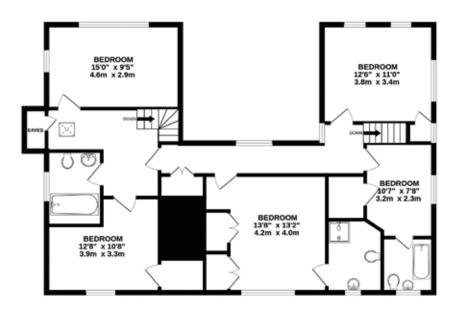

On the First Floor (later pages) there are 5 bedrooms each providing excellent accommodation, three bathroom/shower rooms including a substantial bedroom over the cottage space below. All rooms offer either lovely views across the lane on Rands Road or over the grazing land and gardens to the rear. The mix of ability to offer annexe cottage accommodation makes for much flexibility.

The first floor offers excellent accommodation 5 bedrooms with many period features, as well as light and space. Two separate staircases access the first floor from separate ends of the house giving additional flexibility, whilst 3 bathroom/shower rooms provide full family living.

GROUND FLOOR 1532 sq.ft. (142.3 sq.m.) approx.

1ST FLOOR 1070 sq.ft. (99.4 sq.m.) approx.

TOTAL FLOOR AREA: 2602 sq.ft. (241.7 sq.m.) approx.

Whilst every attempt has been made to ensure the accuracy of the floorplan contained here, measurements of doors, windows, rooms and any other items are approximate and no responsibility is taken for any error, omission or mis-statement. This plan is for illustrative purposes only and should be used as such by any prospective purchaser.