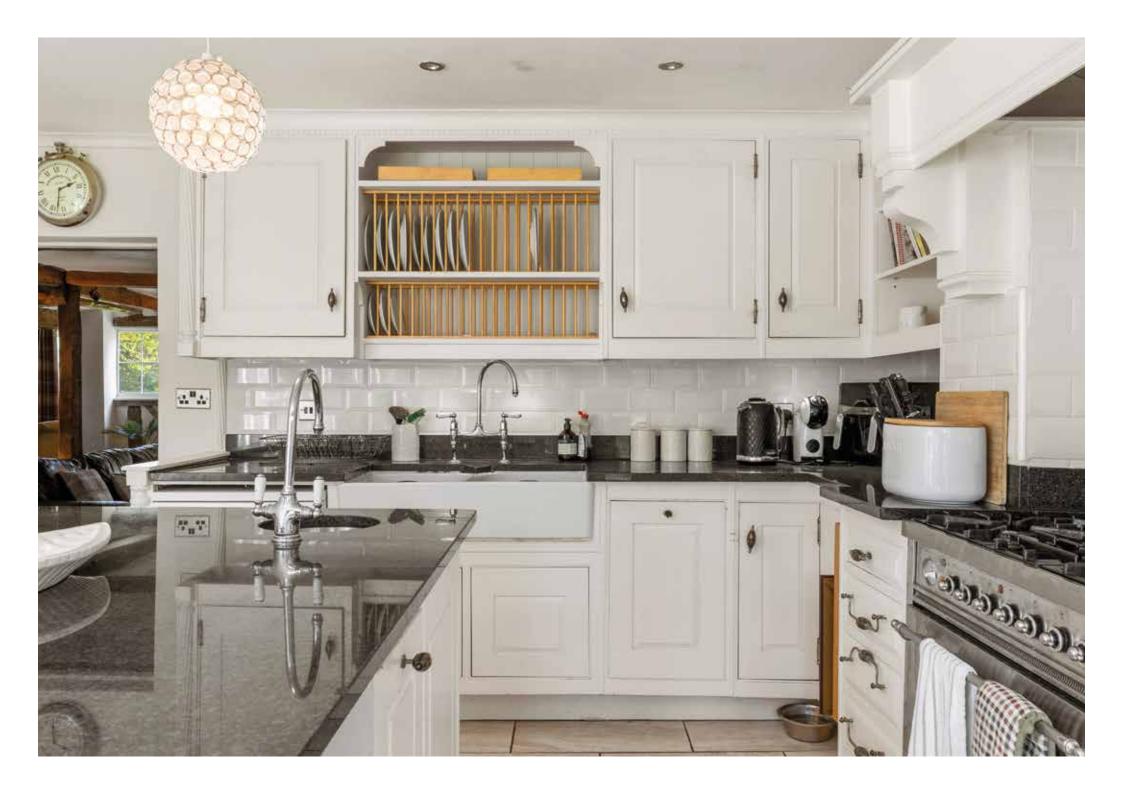

### Attridges

As you enter the main house you are greeted by a large and impressive living/dining room with exposed wall and ceiling timbers, as well as substation traditional fireplace. The living room provides access both through to a large family room as well as the farmhouse kitchen all of which offers views and access out via the utility room through to the large and enclosed mature rear garden. There is a further 'cottage' to the side with separate kitchen, hallways and sitting rooms, this provides very flexible accommodation to add to the main home.