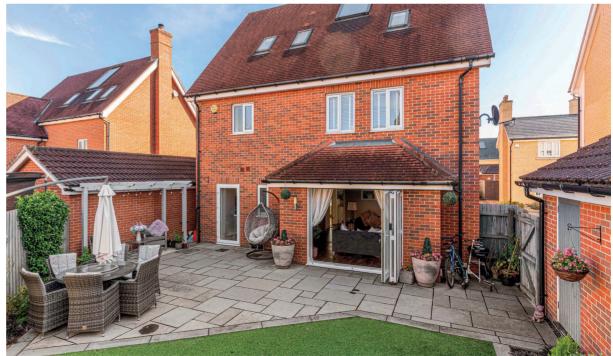

### 4 Chapmans Close

Outside the long driveway provides space for at least two cars which in turns leads to the detached over-sized single garage with extra storage space to the rear and benefits from an EV charging point. The back garden has had much work carried out over the years including a substantial granite patio along with a well planted garden and artificial grass.