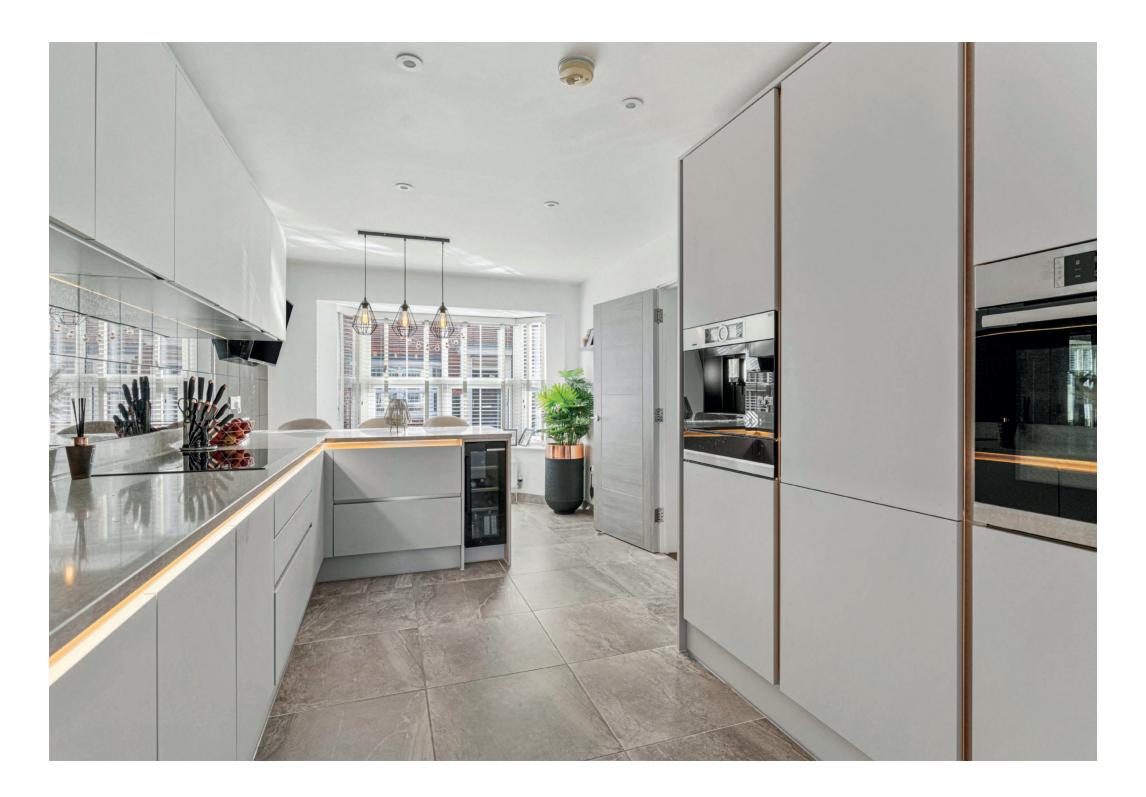

## 4 Chapmans Close

An outstanding five-bedroom detached house located in a prime road within Priors Green.

Step inside this five-bedroom detached house to see both the fluid family layout and numerous upgrades in specification. The entrance hallway leads through to the three principle rooms, the enlarged newly fitted kitchen, dining room and substantial living room with upgraded bi-fold doors to the beautifully designed and maintained garden.

Agent Note: The owner of the property has an interest in Exclusively Group Real Estate.

- Detached 5 Bedroom Home across three floors
- New luxury kitchen with Stone Worktops
- Bosch appliances including Coffee Machine & Quooker Tap
- Generous Living Room with Aluminium Bi-Fold Doors
- Spacious Master Bedroom with large En-Suite
- · Family friendly split-level Bedroom accommodation
- Three Bathroom/Shower Rooms with separate Cloak Room
- Garage with driveway for two cars and EV charging point
- Well maintained and planted Garden
- Close to highly desired Schools