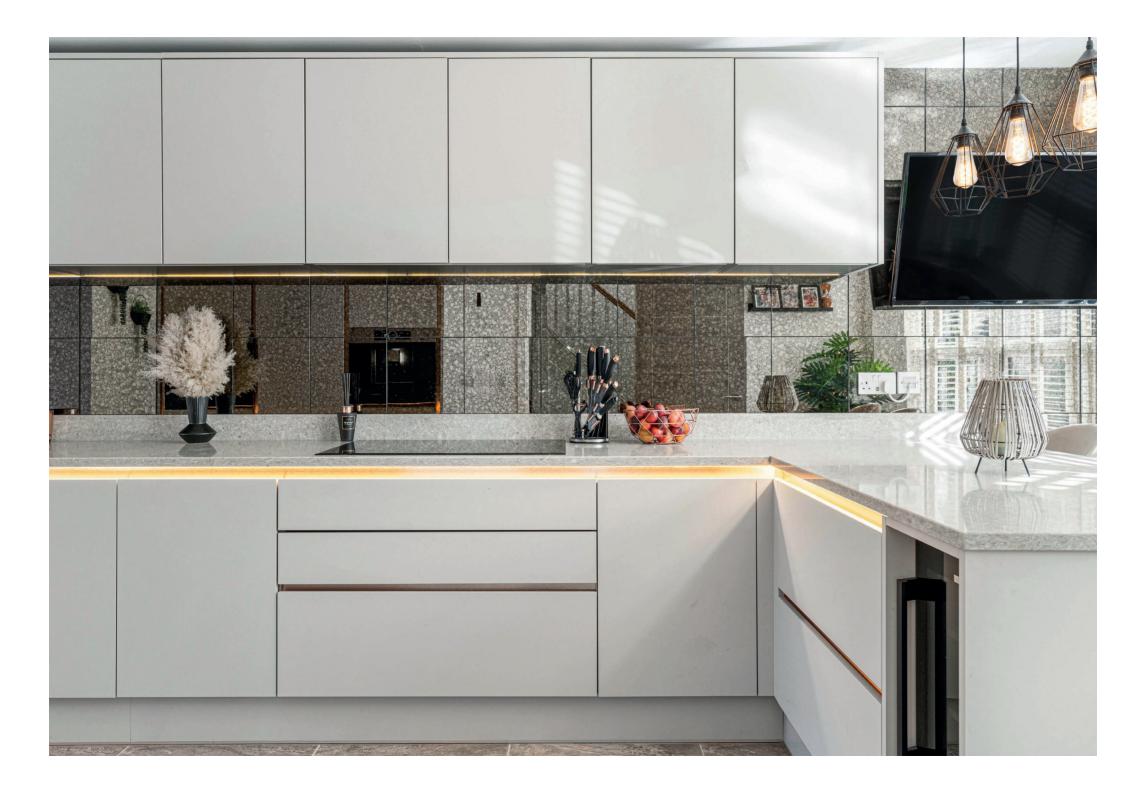

## 4 Chapmans Close

An outstanding five-bedroom detached house located in a prime road within Priors Green.

Step inside this five-bedroom detached house to see both the fluid family layout and numerous upgrades in specification. The entrance hallway leads through to the three principle rooms, the enlarged newly fitted kitchen, dining room and substantial living room with upgraded bi-fold doors to the beautifully designed and maintained garden.

Agent Note: The owner of the property has an interest in Exclusively Group Real Estate.

- Detached 5 Bedroom Home across three floors
- New luxury kitchen with Stone Worktops
- Bosch appliances including Coffee Machine & Quooker Tap
- Generous Living Room with Aluminium Bi-Fold Doors
- Spacious Master Bedroom with large En-Suite
- · Family friendly split-level Bedroom accommodation
- Three Bathroom/Shower Rooms with separate Cloak Room
- Garage with driveway for two cars and EV charging point
- Well maintained and planted Garden
- Close to highly desired Schools