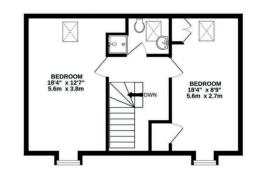

The second floor completes the accommodation and offers two generous bedrooms also with fitted wardrobes and both served by a shower room, particularly ideal for families wanting privacy.

GROUND FLOOR 2ND FLOOR GARAGE

#### TOTAL FLOOR AREA: 2006 sq.ft. (186.4 sq.m.) approx.

Whilst every attempt has been made to ensure the accuracy of the floorplan contained here, measurements of doors, windows, rooms and any other items are approximate and no responsibility is taken for any error, omission or mis-statement. This plan is for illustrative purposes only and should be used as such by any prospective purchaser.