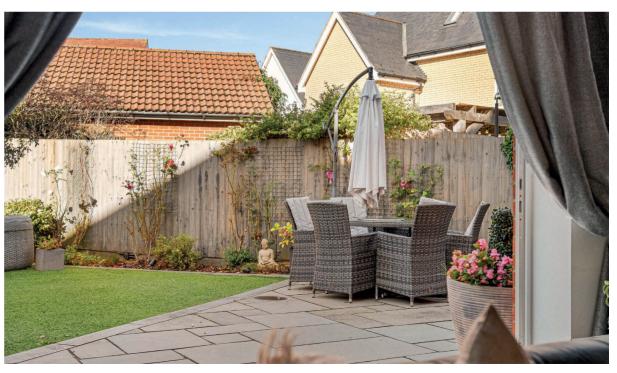

## Step outside

### 4 Chapmans Close

Outside the long driveway provides space for at least two cars which in turns leads to the detached over-sized single garage with extra storage space to the rear and benefits from an EV charging point. The back garden has had much work carried out over the years including a substantial granite patio along with a well planted garden and artificial grass.