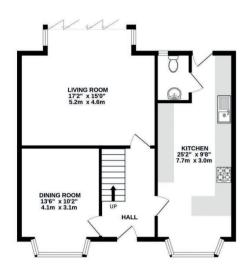

## 4 Chapmans Close

An outstanding five-bedroom detached house located in a prime road within Priors Green.

Step inside this five-bedroom detached house to see both the fluid family layout and numerous upgrades in specification. The entrance hallway leads through to the three principle rooms, the enlarged newly fitted kitchen, dining room and substantial living room with upgraded bi-fold doors to the beautifully designed and maintained garden.

GROUND FLOOR 2ND FLOOR GARAGE

#### TOTAL FLOOR AREA: 2006 sq.ft. (186.4 sq.m.) approx.

Whilst every attempt has been made to ensure the accuracy of the floorplan contained here, measurements of doors, windows, rooms and any other items are approximate and no responsibility is taken for any error, omission or mis-statement. This plan is for illustrative purposes only and should be used as such by any prospective purchaser.