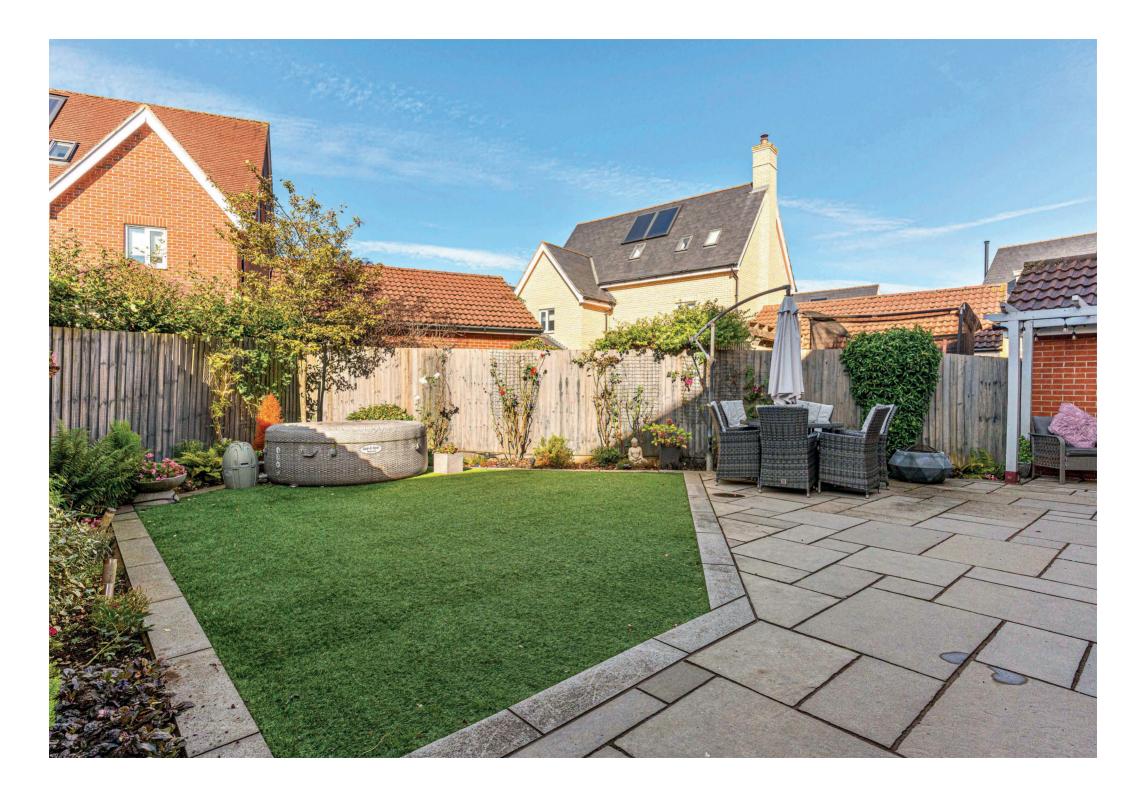

## Step outside

### 4 Chapmans Close

Outside the long driveway provides space for at least two cars which in turns leads to the detached over-sized single garage with extra storage space to the rear and benefits from an EV charging point. The back garden has had much work carried out over the years including a substantial granite patio along with a well planted garden and artificial grass.

The home is located on the ever-popular Priors Green development. Chapmans Close is one of the most desired streets which offers a lovely green amenity space with mature trees providing a great outlook.