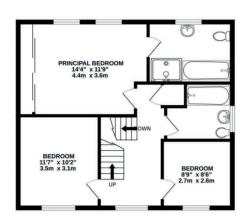

On the first floor there are three bedrooms. The master bedroom is fitted with full wall length wardrobes and a generous en-suite with both bath and separate shower. Two further bedrooms are served by the family bathroom also with shower facilities. One of these bedrooms would provide an excellent office.

GROUND FLOOR 2ND FLOOR GARAGE

#### TOTAL FLOOR AREA: 2006 sq.ft. (186.4 sq.m.) approx.

Whilst every attempt has been made to ensure the accuracy of the floorplan contained here, measurements of doors, windows, rooms and any other items are approximate and no responsibility is taken for any error, omission or mis-statement. This plan is for illustrative purposes only and should be used as such by any prospective purchaser.