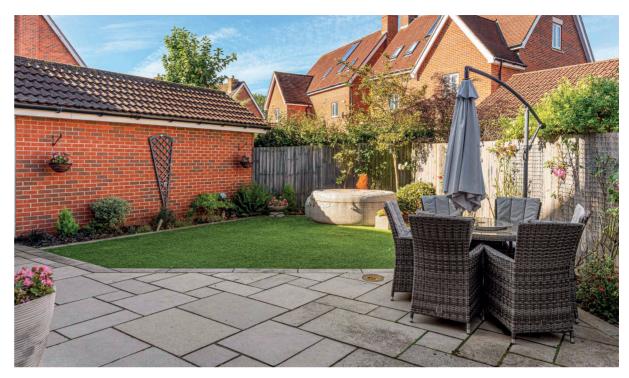

### 4 Chapmans Close

Outside the long driveway provides space for at least two cars which in turns leads to the detached over-sized single garage with extra storage space to the rear and benefits from an EV charging point. The back garden has had much work carried out over the years including a substantial granite patio along with a well planted garden and artificial grass.