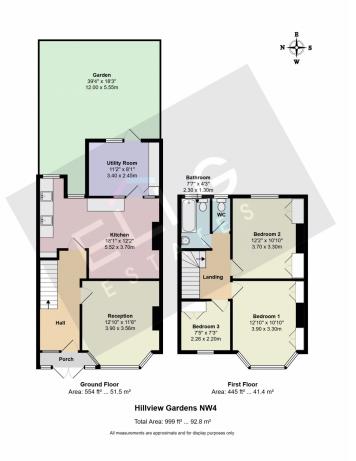

Really pleased to have been asked to market this wonderful starter home in a highly sought after location in Hendon

Hillview Gardens where it meets Boyne Avenue we have this three bedroom mid terrace family home available
The current layout has a good size front room / lounge, to the rear of the property there is an open plan kitchen/dining room with
a conservatory style extension which houses the utility area plus plenty storage. Upstairs there are two double bedrooms as well a
single bedroom, the bathroom & toilet are two separate rooms