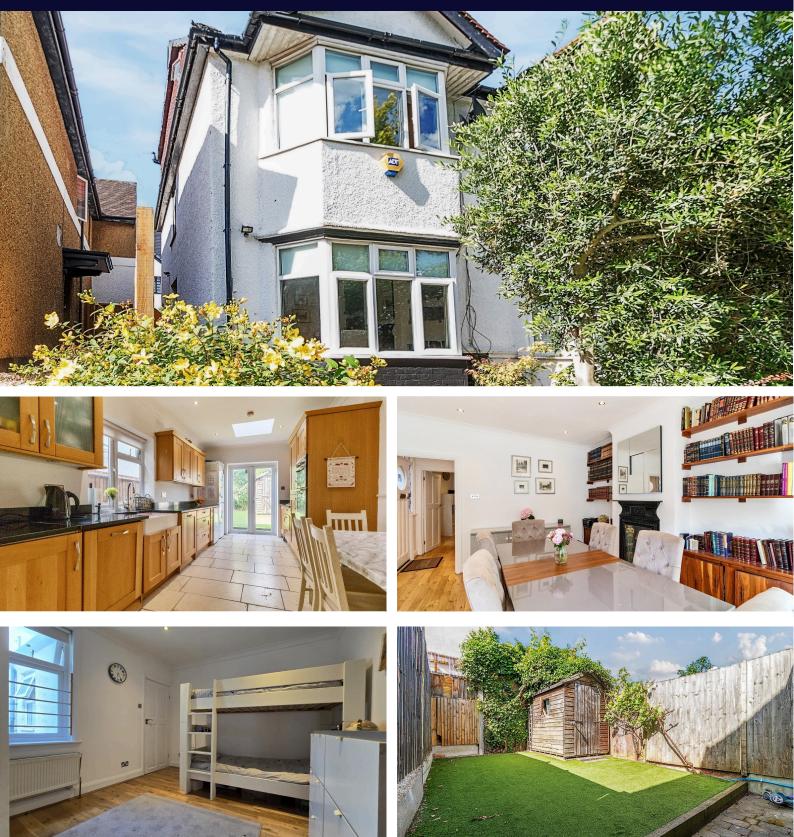

## Asking Price £785,000

Bell Lane, NW4

Eli-G Estates are pleased to bring to market this ready to move into 4 bed semi detached property on the highly sought after Bell Lane location, The property has a large kosher kitchen with eat in area, two sinks, two dishwashers & leads straight out to the garden. There is a separate dining room with ample space as well as a lounge area just in front of the kitchen. as well as a guest wc. On the first floor there are two double bedrooms one with a toilet, bath & shower en-suite & the second has a toilet - shower en suite. On the top floor there is a further Double bedroom currently being used as the main bedroom with a Jack & Jill toilet shower as well as a fourth box bedroom. The property is in good decorative order & is located only moments from a handful of local shops, including a grocery, dry cleaners & news agent as well as a local park also just a few minutes down the road ! The property is being sold CHAIN FREE get in touch with Eli-G Estates to arrange a viewing