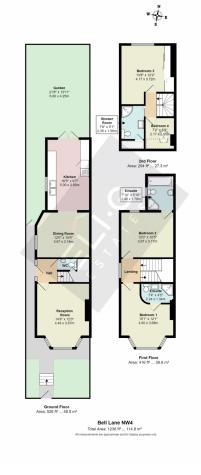

## Asking Price £785,000

Bell Lane, NW4

Eli-G Estates are pleased to bring to market this ready to move into 4 bed semi detached property on the highly sought after Bell Lane location, The property has a large kosher kitchen with eat in area, two sinks, two dishwashers & leads straight out to the garden. There is a separate dining room with ample space as well as a lounge area just in front of the kitchen. as well as a guest wc. On the first floor there are two double bedrooms one with a toilet, bath & shower en-suite & the second has a toilet - shower en suite. On the top floor there is a further Double bedroom currently being used as the main bedroom with a Jack & Jill toilet shower as well as a fourth box bedroom. The property is in good decorative order & is located only moments from a handful of local shops, including a grocery, dry cleaners & news agent as well as a local park also just a few minutes down the road ! The property is being sold CHAIN FREE get in touch with Eli-G Estates to arrange a viewing