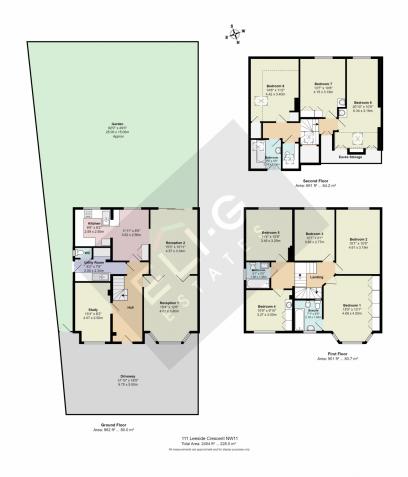

Eli-G Estates are pleased to bring to market this seven bedroom semi detached house with plenty further potential

The property is offers chain free, currently has seven bedrooms 3 bathrooms plus a guest wc a through dining room lounge, kitchen, morning & a study.The property is in need of overhauling & comes with plenty further potential especially on the ground floor level as well as potentially being very suitable for a basement all of course subject to planning permission The property has off street parking for at least two cars & has a very good size & widening garden Superb