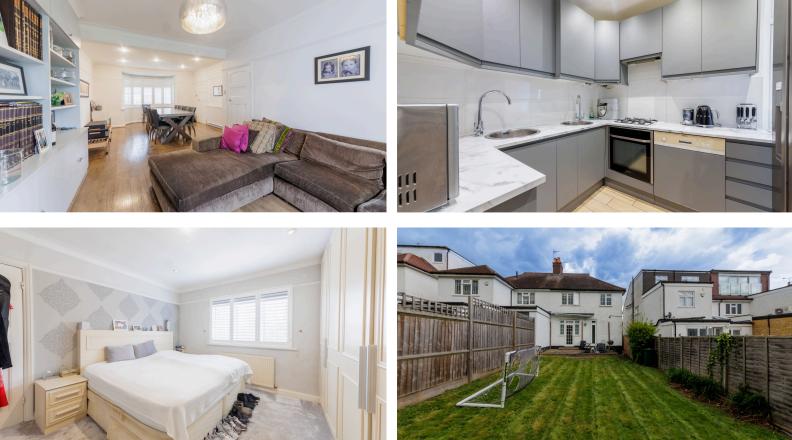

## Asking Price £950,000 Park View Gardens, NW4

<image>

Eli-G Estates are pleased to market this inviting three bedroom semi detached family home in this ever popular family friendly road. The property boasts a welcoming hallway, a nice size through dining room lounge & a very practical kosher kitchen as well as a guest wc. On the first floor there are three bedrooms, two doubles & a single as well as the family toilet bathroom & utility cupboard. The property is in generally good decorative order throughout

The house further benefits from a lovely South West facing back garden which backs onto Hendon Park so no overlooking properties