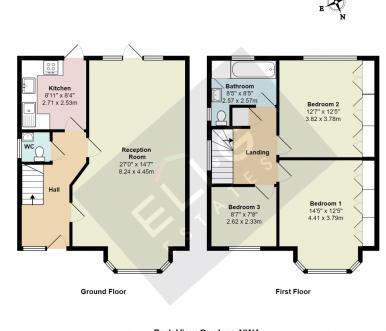

## eli@eli-gestates.com | 020-3633-8567

Park View Gardens NW4 Total Area: 1083 ft<sup>2</sup> ... 100.6 m<sup>2</sup> All measurements are approximate and for display purposes only

Address: Park View Gardens, NW4