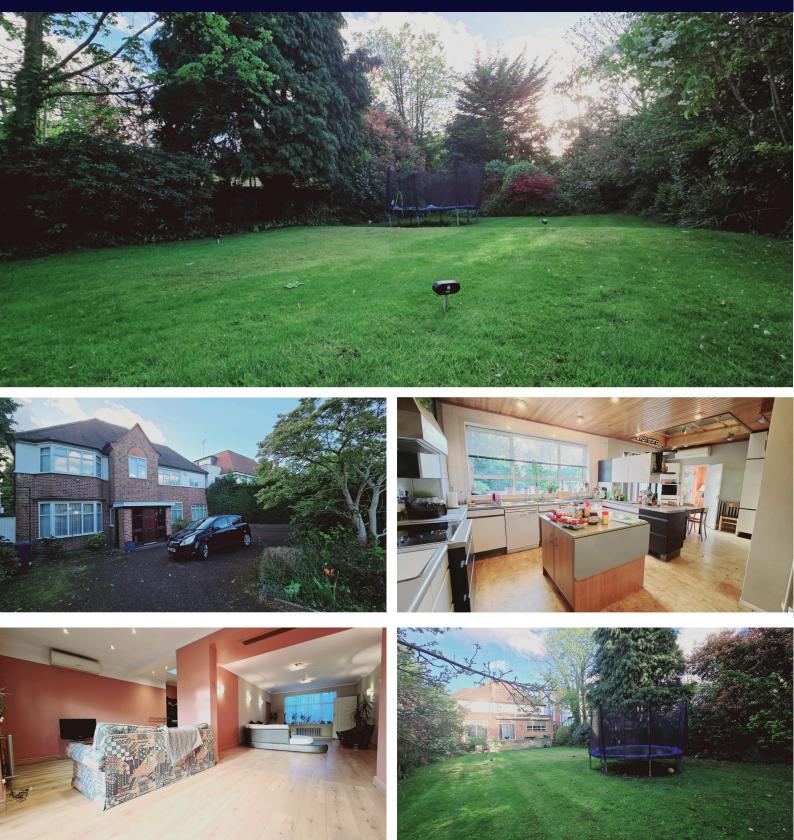

## Offers in excess of £2,200,000

Princes Park Avenue, NW11

Discover the possibilities within this expansive family home, offering just under 2,700 square feet of living space and a wealth of untapped potential. Situated in a highly sought-after residential area, this property presents a unique opportunity to create a personalized haven through renovation and modernization efforts.

Additional Information:

With its spacious layout and scope for modernization, this property presents an exciting opportunity to transform it into your dream home. Whether you're seeking to renovate and update the existing features or reimagine the layout entirely, this residence offers endless possibilities to create a contemporary living space tailored to your lifestyle.