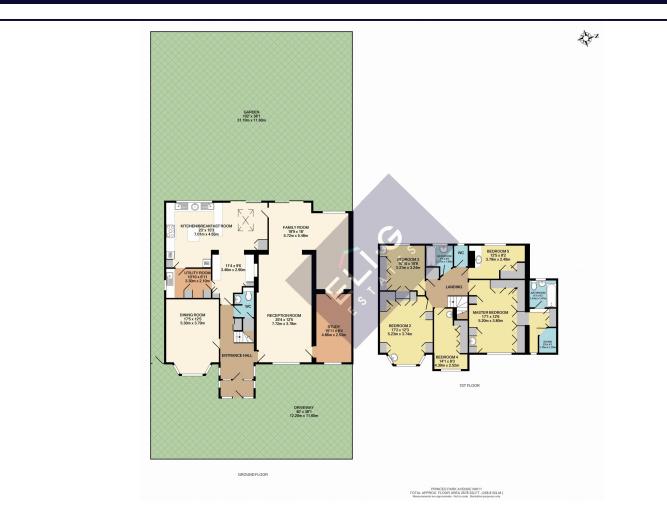

## Offers in excess of £2,200,000

Princes Park Avenue, NW11

Discover the possibilities within this expansive family home, offering just under 2,700 square feet of living space and a wealth of untapped potential. Situated in a highly sought-after residential area, this property presents a unique opportunity to create a personalized haven through renovation and modernization efforts.

Additional Information:

With its spacious layout and scope for modernization, this property presents an exciting opportunity to transform it into your dream home. Whether you're seeking to renovate and update the existing features or reimagine the layout entirely, this residence offers endless possibilities to create a contemporary living space tailored to your lifestyle.