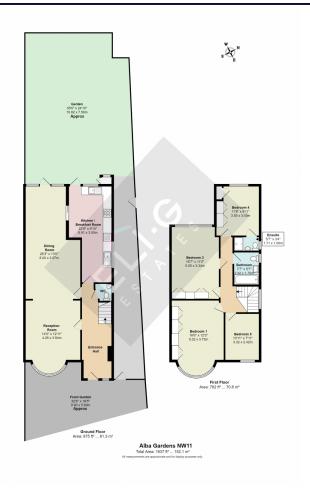

Really pleased to bring to market this really homely four bedroom semi detached house in a highly sought after part of Golders Green The property has a lovely spacious & inviting hallway leading to the through dining room lounge. The dining room & lounge are wider than average & lead into a slightly narrow third reception room which in turn leads out onto the garden The kitchen is a fantastic size kosher kitchen with an eat in area & also leads out onto the garden & finally there is a guest wc off the hallway with a window to the outside world Upstairs there are four bedrooms two very well proportioned double bedrooms with a further two smaller bedrooms but both are good sizes The property is in good decorative order & is within the "Brookside Eruy"

Address: Alba Gardens, NW11