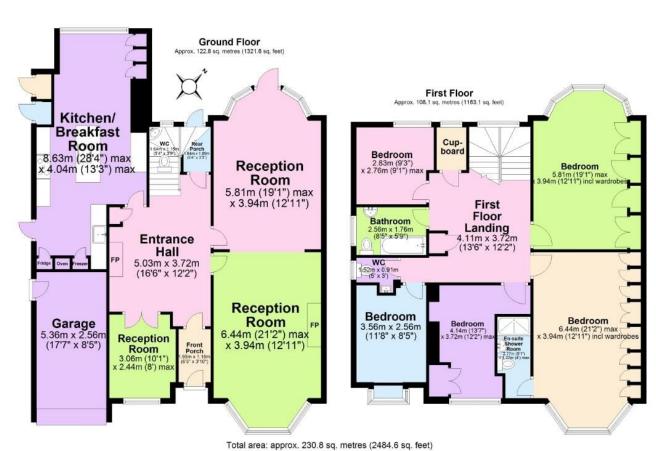

The property was fully refurbished just over a year ago has 5 bedrooms two of which are particularly large double bedrooms one of which also has an en-suite, there is a family toilet bathroom & another separate wc as well as a great hallway & utility room.

The ground floor also boasts a lovely hallway, large Kosher Kitchen with at least two of everything as well as an eat area. A fabulous sized dining room lounge, an office/playroom as well as a guest wc, garage & decent garden. Off Street parking for 3 cars the property is available now!

Illustrations are for viewing purposes only. Measurements are not to scale. Property Total and Floor Totals are Internal figures only and do not include Garden, Balconies, Patios or Terraces if any shown. Floor Area of any Cubulding may be included in overall Total. Drawn by SPG.
Plan produced using Plantip.