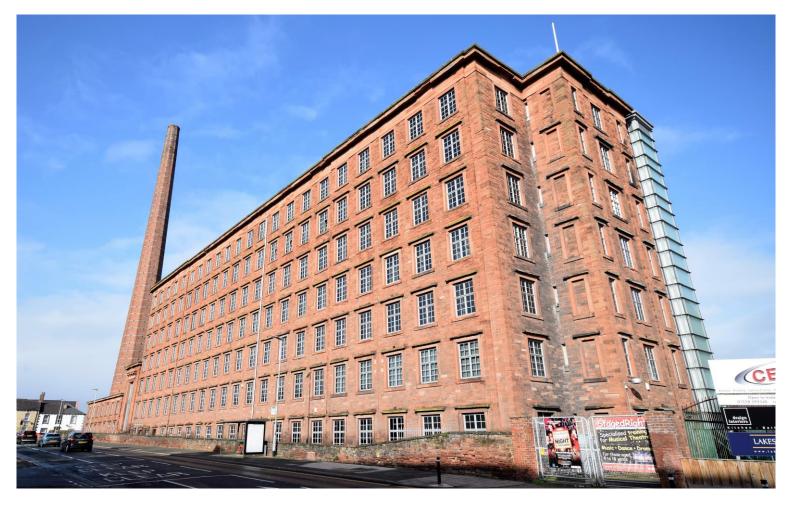

## Shaddon Mill, Shaddongate, Carlisle

A City Centre, two bed flat in a luxury historic mill conversion. Located next to the iconic Dixon's Chimney, there are a host of amenities within walking distance including food outlets and Sainsbury's, Lidl and Aldi supermarkets. There are good transport links by road, from main bus routes and Carlisle train station is also close by. The property briefly comprises: Communal man entrance, stairway and landing. Private front door to flat leads to hallway with two storage cupboards. Open plan living area with feature exposed brick wall and modern fitted kitcehn with integrated appliances and breakfast bar. Two double bedrooms both with exposed brick features and one with en-suite bathroom. Main Bathroom with underfloor heating. Designated parking space in secure car park.

## **Converted Mill Development**

**Two Double Bedrooms** 

**City Centre Location** 

**Upper Floor Flat** 

Allocated Parking Space

**Energy Performance Rating 'C'** 