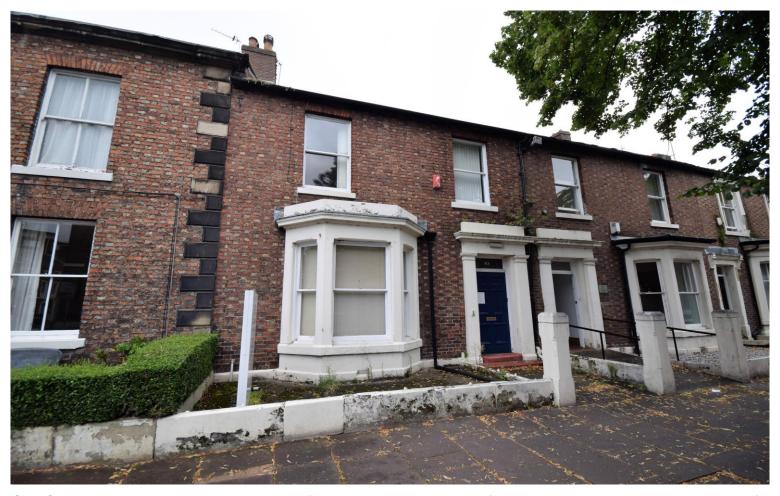

## Warwick Road, Carlisle

City Centre 3 bed apartment with period features and a luxurious feel. Located at the city centre end of Warwick Road there are a host of amenities within short walking distance as you would expect including bus and train stations, parks, shopping areas and food outlets. The spacious accommodation is across the first and second floors of the building and briefly comprises: Entrance with feature tiled floor and stairs to half landing. From the half landing is an inner hallway with modern laminate flooring. Kitchen / Diner with a range of appliances, contemporary bathroom featuring bath with a shower over. The main landing offers some storage space and access to the remaining rooms. The Living Room is spacious with ornamental feature fireplace. Bedroom 1 is a double bedroom, Bedroom 2 is a good sized single. Bedroom 3 is on the second floor across the length of the building providing space for sleeping, relaxing, working and storage.