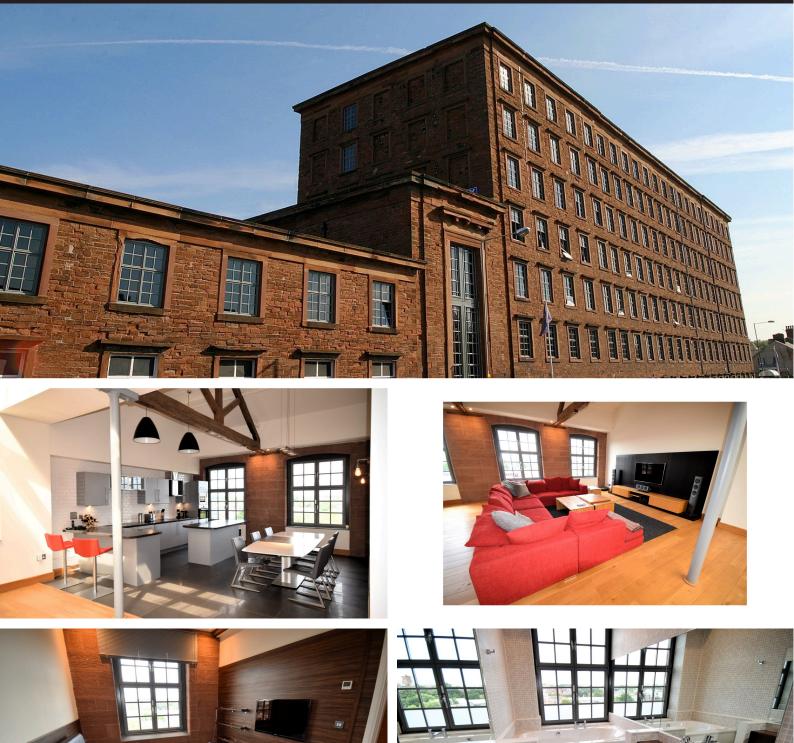

We are delighted to have this stylish furnished penthouse apartment available for rent. The impressive suite is located on the top floor of the Shaddon Mill development, close to the city centre. The interior is immaculate and offers a modern, high end, spacious living opportunity. The popular development itself is well maintained, secure and there is parking available and lift/stair access. Internally you will find the airy entrance hallway which leads into the open plan lounge/kitchen/dining area, master bedroom with walk in closet, fitted furniture and roomy en-suite, second spacious bedroom with fitted furniture and built in wardrobes, family bathroom and a large storage cupboard. Externally the development is accessed through a fobbed barrier, 2 parking bays and bin store. The EPC rating is C and the council tax band is D.