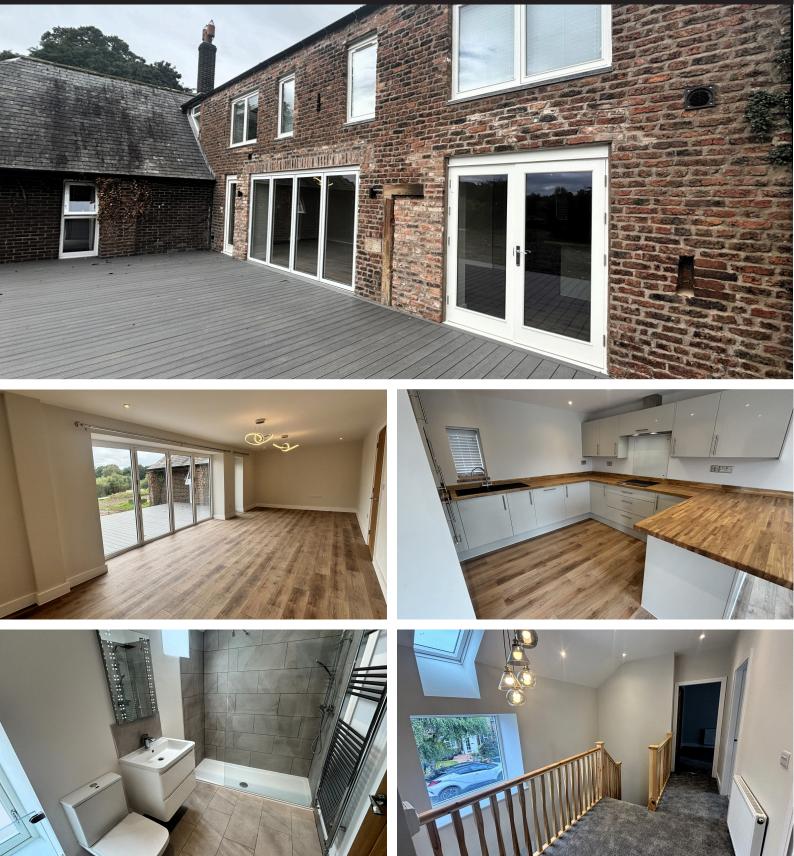

New to the rental market, be the first to rent this beautifully converted 4 bed barn on the edge of Carlisle, with views to the River Eden and surrounding Countryside. Situated in Rickerby Village, Carlisle City Centre and Rickerby Park are within walking distance. The property has been finished to a high standard, seamlessly blending character with modern comfort.

The open-plan living area perfect for entertaining with bi-fold doors opening onto a large patio area and garden beyond. The kitchen has a range of floor and wall units, with complimentary worktops, oven, hob and extractor. There is also a cloakroom on the ground floor. The the first floor are 4 bedrooms including one with en-suite and a family shower room.