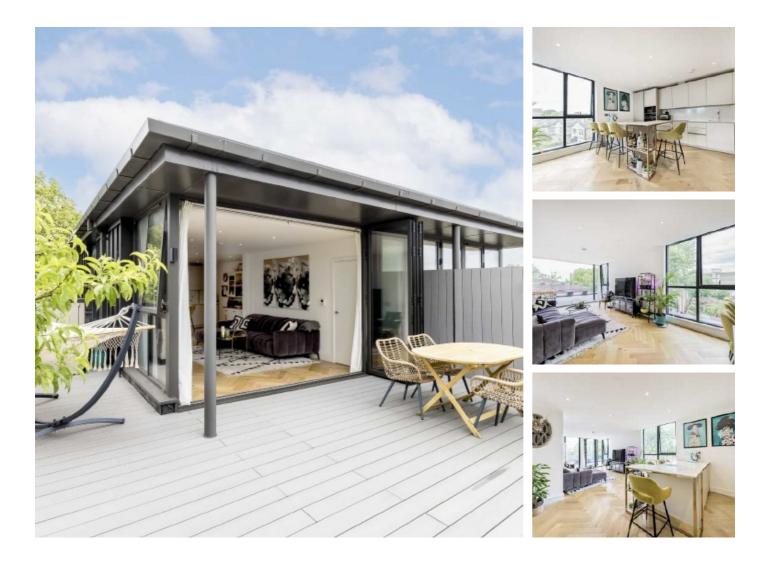

## Woodside Lane, N12 £760,000

Experience modern living in this stunning three-bedroom duplex penthouse, complete with a private roof terrace and designated parking. A secure building featuring just nine apartments with 7 years remaining of its warranty, you'll enjoy convenient amenities including a bin and bike storage. The penthouse offers approximately 1,200 sq ft of versatile living space, perfect for your lifestyle needs.

This property features three spacious double bedrooms, a custom kitchen with Siemens appliances, a family bathroom, an en-suite shower room, underfloor heating throughout, large living space with bi-folding doors and solid oak flooring. It also includes a share of the freehold.

#### Features

Split Level Penthouse Private Roof Terrace Three Bedrooms Share of Freehold Allocated Parking Two Bathrooms