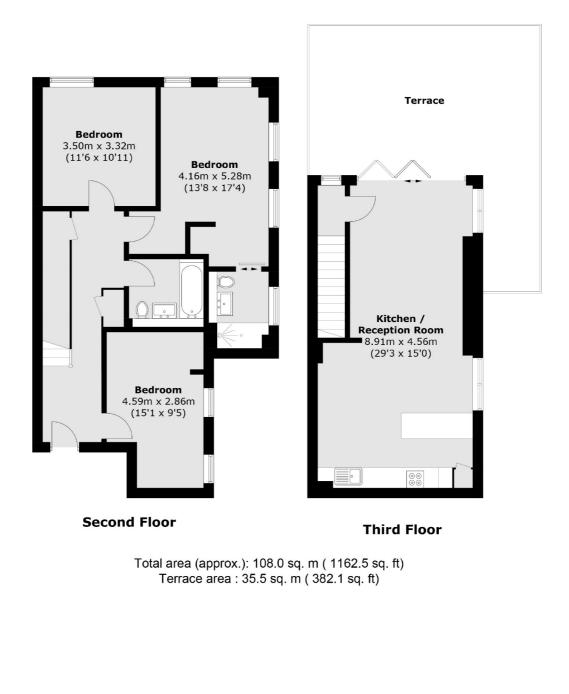

## Woodside Lane, N12 £760,000

Experience modern living in this stunning three-bedroom duplex penthouse, complete with a private roof terrace and designated parking. A secure building featuring just nine apartments with 7 years remaining of its warranty, you'll enjoy convenient amenities including a bin and bike storage. The penthouse offers approximately 1,200 sq ft of versatile living space, perfect for your lifestyle needs.

This property features three spacious double bedrooms, a custom kitchen with Siemens appliances, a family bathroom, an en-suite shower room, underfloor heating throughout, large living space with bi-folding doors and solid oak flooring. It also includes a share of the freehold.

#### Features

Split Level Penthouse Private Roof Terrace Three Bedrooms Share of Freehold Allocated Parking Two Bathrooms