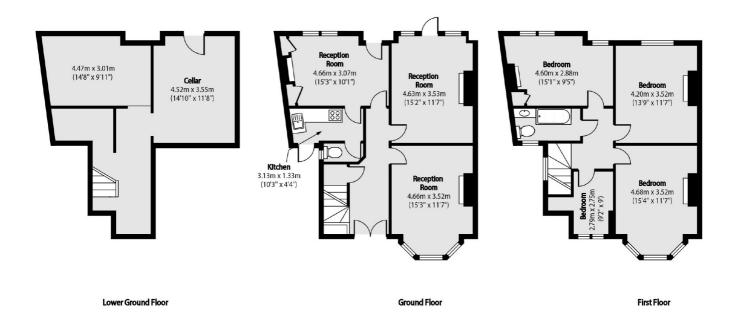

## Queens Avenue, London, N3

Total area (approx): 122.45 sq m (1318 sq. ft)
(Excluding Cellar)
Cellar total area (approx): 44.60 sq m (480 sq. ft)

Finchley

Finchley

London

Sales

126 Ballards Lane

020 8742 4180