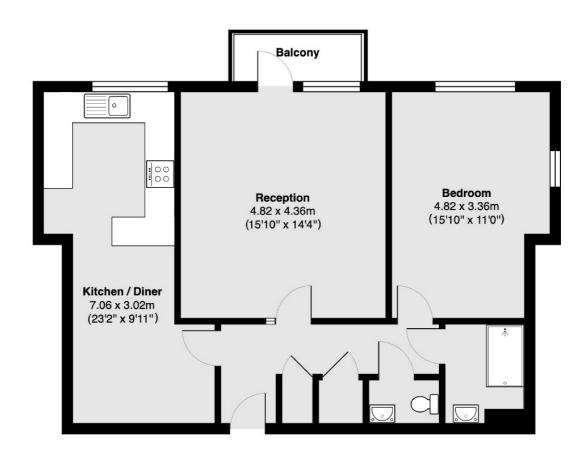

### Oakleigh Park North, London, N2O

Total area 71.4 sq m (approx) (769 sq ft approx)

Balcony total area 2.8 sq m (approx) (30 sq ft approx)

Finchley

Finchley

London

Lettings

126 Ballards Lane