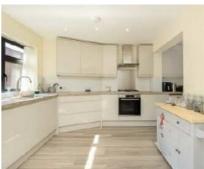

## **Nether Street, N3**

£4,450 Per calendar month

This bright and spacious three bedroom home is set over two floors and includes a separate annexe in the garden. On the ground floor, there's a large living room, a dining room, and a good-sized kitchen that opens onto the garden. Upstairs, you'll find three bedrooms and a family bathroom. The private back garden is a great space to relax, and the garden annexe has its own bathroom, making it perfect for guests, a home office, or a studio. Energy Rating: .