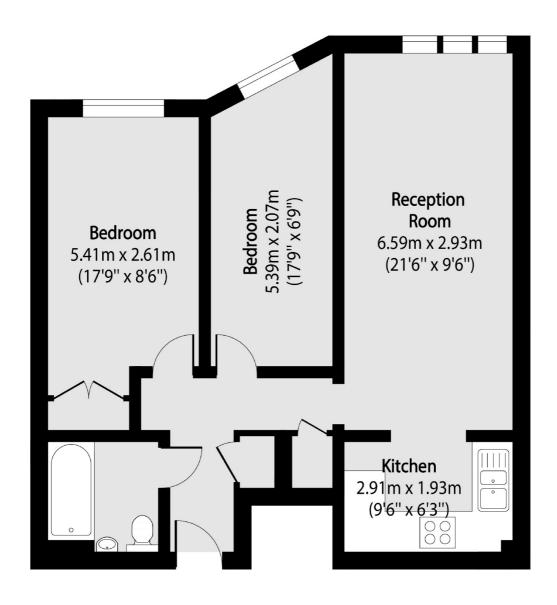

## Glebelands Close, N12

£1,900 Per calendar month

This two bedroom flat, sits within a gated development and includes an open-plan kitchen, allocated parking and lift access. These features provide both comfort and convenience for modern living.

#### **Features**

2 Bedrooms 1 Bathroom 1 Reception Parking Lift

Part Furnished

Finchley 020 8742 4181 dexters.co.uk

### Glebelands Close, London, N12

Total area (approx): 62.28 sq m (670 sq. ft)

Finchley

Finchley

London

Lettings

126 Ballards Lane

020 8742 4181