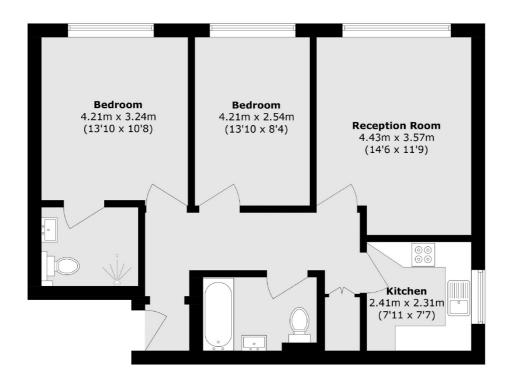

## Woodside Lane, N12 £500,000

A two double bedroom apartment set within this purpose-built development. This property has two bathrooms, underfloor heating, a separate kitchen, a very well-maintained communal garden and gated off-street parking.

## Woodside Lane, London, N12

Total area (approx.): 62.6 sq. m (673.8 sq. ft)

Finchley

Finchley

London

Sales

126 Ballards Lane

020 8742 4180