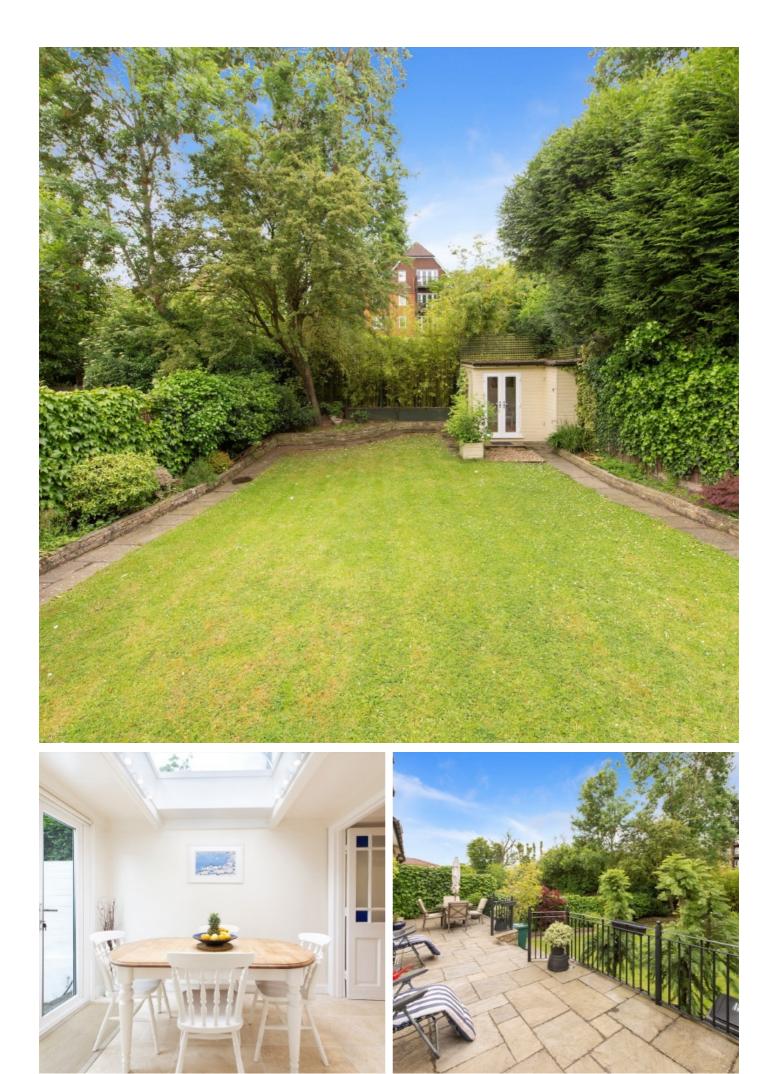

The first floor has three good sized double bedrooms, all with plenty of storage and lots of natural light, and a family bathroom, complete with a bath and shower.

There is a paved terrace which you can access from one of the reception rooms and the kitchen, which leads down to a very well maintained garden.