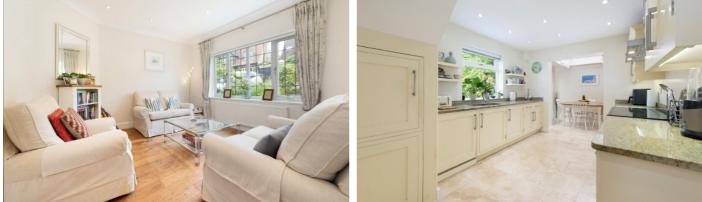

## Valley Avenue, N12

As you enter on the ground floor there is an extremely bright reception room at the front of the house, and to the rear there is a second reception room which overlooks the south facing garden. There is also a separate kitchen/dining room, a guest WC and a utility room on this floor.

The first floor has three good sized double bedrooms, all with plenty of storage and lots of natural light, and a family bathroom, complete with a bath and shower.

There is a paved terrace which you can access from one of the reception rooms and the kitchen, which leads down to a very well maintained garden.