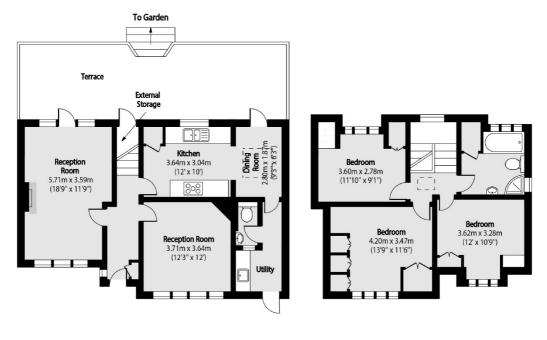

## Valley Avenue, N12

As you enter on the ground floor there is an extremely bright reception room at the front of the house, and to the rear there is a second reception room which overlooks the south facing garden. There is also a separate kitchen/dining room, a guest WC and a utility room on this floor.

The first floor has three good sized double bedrooms, all with plenty of storage and lots of natural light, and a family bathroom, complete with a bath and shower.

There is a paved terrace which you can access from one of the reception rooms and the kitchen, which leads down to a very well maintained garden.

## Valley Avenue, London, N12

Ground Floor

First Floor

Total area (approx):119.64 sq m (1287 sq. ft)Terrace Total area (approx):34.10 sq m (367 sq. ft)

Finchley 126 Ballards Lane Finchley London Sales 020 8742 4180 Energy Rating: D. We aim to make our particulars both accurate and reliable. However they are not guaranteed; nor do they form part of an offer or contract. If you require clarification on any points then please contact us, especially if you're traveling some distance to view. Please note that appliances and heating systems have not been tested and therefore no warranties can be given as to their good working order.