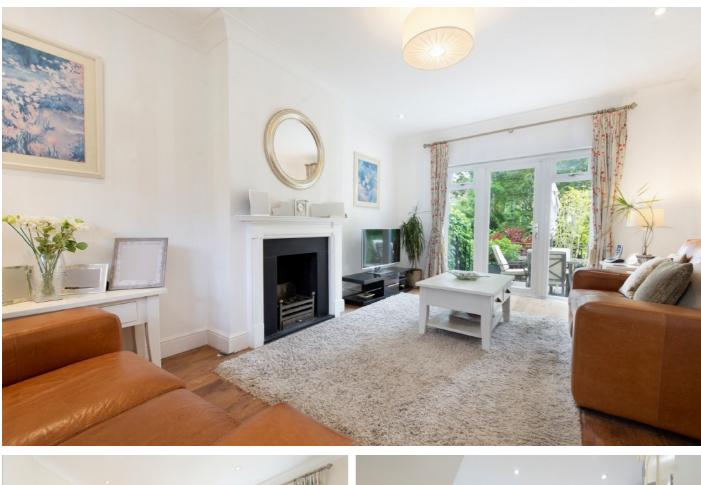

## Valley Avenue, N12

As you enter on the ground floor there is an extremely bright reception room at the front of the house, and to the rear there is a second reception room which overlooks the south facing garden. There is also a separate kitchen/dining room, a guest WC and a utility room on this floor.