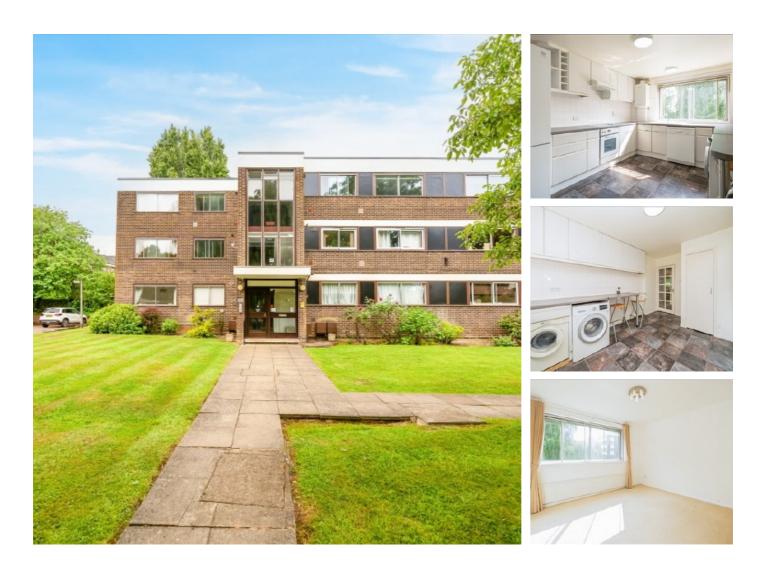

## Station Road, EN5 £1,900 Per week

This generously sized first-floor apartment features two large double bedrooms and is set within a detached block at the rear of a highly desirable development. The home includes a spacious entrance hall, a bright reception room, a modern fitted kitchen with space for dining, and two separate toilets. It also boasts a private balcony and access to beautifully maintained communal gardens. The property is available immediately and would suit a professional couple.

#### Features

Two Bedrooms One Reception One Bathroom Balcony Off Street Parking Popular Block