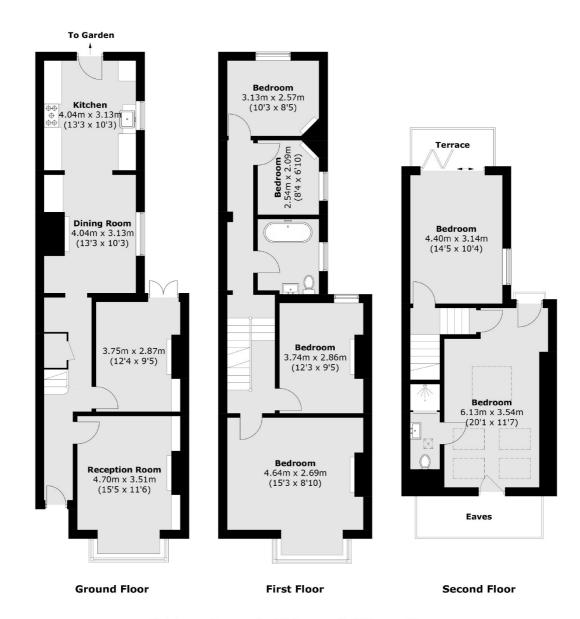

## Nether Street, N12

£3,800 Per calendar month

This charming six-bedroom semi-detached house features two reception rooms, a well-maintained garden, and a kitchen diner on the ground floor. The first floor includes four generously sized bedrooms and a modern bathroom. Additionally, there are two more bedrooms on the top floor, one of which has an ensuite shower room and a Juliet balcony.

## Nether Street, London, N12

Total area (approx.): 170.3 sq. m (1,833.1 sq. ft) (Excluding Eaves)

Terrace area: 3.5 sq. m (37.7 sq. ft)

Finchley

Finchley

London

Lettings

020 8742 4181