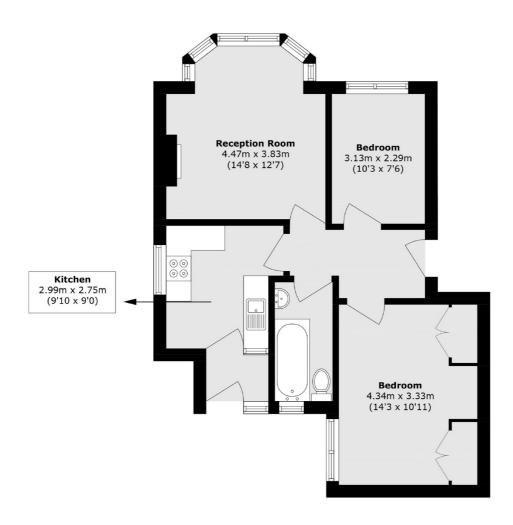

### Oakleigh Road North, London, N2O

Total area (approx.): 57.2 sq. m (615.7 sq. ft)

Finchley 126 Ballards Lane Finchley London Sales 020 8742 4180 Energy Rating: D. We aim to make our particulars both accurate and reliable. However they are not guaranteed; nor do they form part of an offer or contract. If you require clarification on any points then please contact us, especially if you're traveling some distance to view. Please note that appliances and heating systems have not been tested and therefore no warranties can be given as to their good working order.