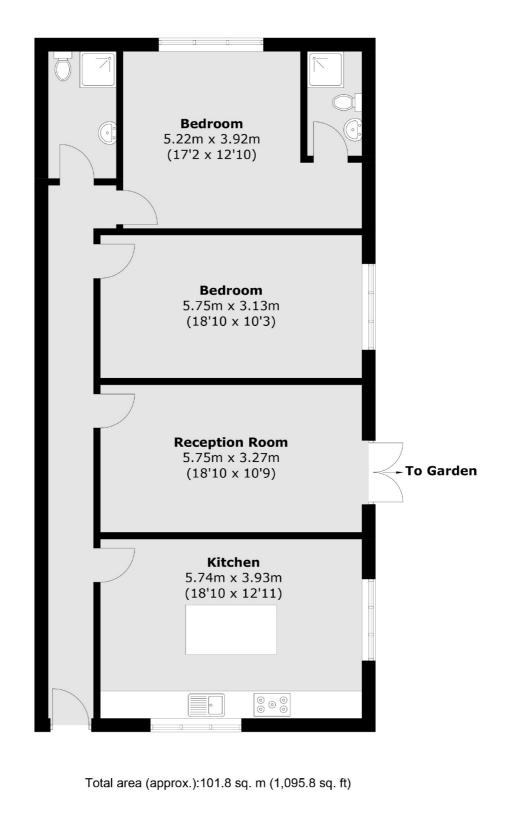

## Friern Barnet Lane, N20 £1,850 Per calendar month

A larger than average, 100 square meter flat, two double bedrooms and two bathroom maisonette. This property has a spacious kitchen diner and its own entrance.

### Features

Two Bedrooms One Reception Two Bathrooms Own Entrance 107 Square Meters Modern