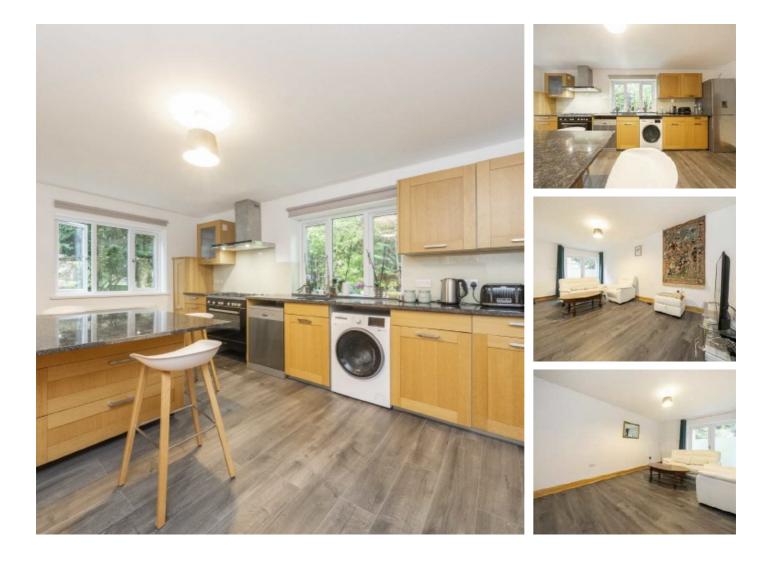

## Friern Barnet Lane, N20 £1,850 Per calendar month

A larger than average, 100 square meter flat, two double bedrooms and two bathroom maisonette. This property has a spacious kitchen diner and its own entrance.

### Features

Two Bedrooms One Reception Two Bathrooms Own Entrance 107 Square Meters Modern