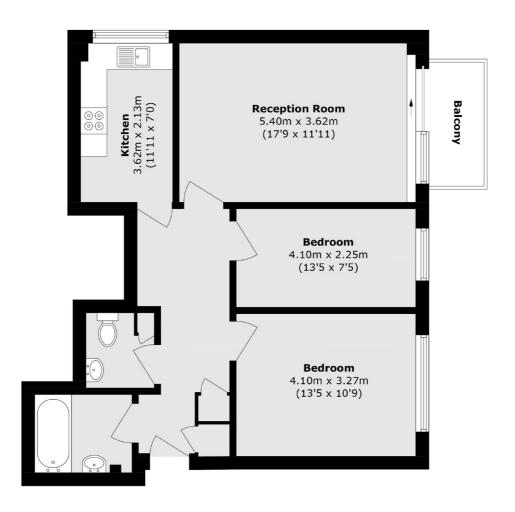

## Holden Road, N12

£1,850 Per calendar month

This generously sized ground floor apartment features two double bedrooms and a bright, spacious reception room that opens onto a private balcony. It also includes a separate fully equipped kitchen, a family bathroom, an additional guest WC, built-in wardrobes, and ample storage throughout.

## Holden Road, London, N12

Total area (approx.): 52.2 sq. m (561.9 sq. ft) Balcony area (approx.): 3.6 sq. m (38.8 sq. ft)

Finchley

Finchley

London

Lettings

126 Ballards Lane

020 8742 4181