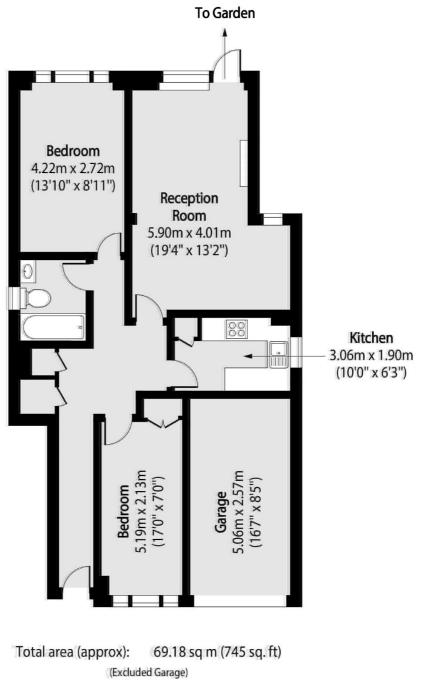

### Chislehurst Avenue, London, N12

Garage Total area (approx): 13.26 sq m (143 sq. ft)

Finchley 126 Ballards Lane Finchley London Lettings 020 8742 4181 Energy Rating: . We aim to make our particulars both accurate and reliable. However they are not guaranteed; nor do they form part of an offer or contract. If you require clarification on any points then please contact us, especially if you're traveling some distance to view. Please note that appliances and heating systems have not been tested and therefore no warranties can be given as to their good working order.