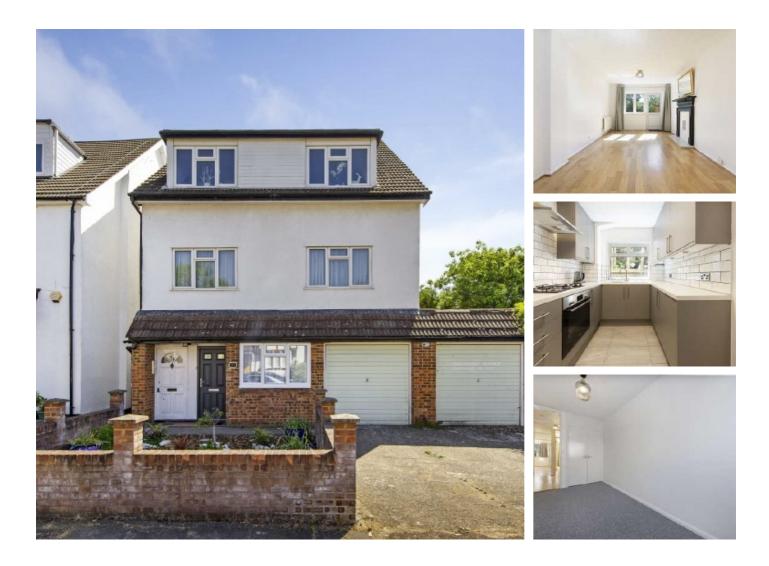

## Chislehurst Avenue, N12 £2,000 Per calendar month

A recently refurbished two bedroom maisonette. The property comprises of a brand new kitchen, bathroom and new flooring. The property also offers a private garden, off street parking and a garage.

### Features

Two Bedrooms One Bathroom Off Street Parking Garage Private Garden Recently Renovated