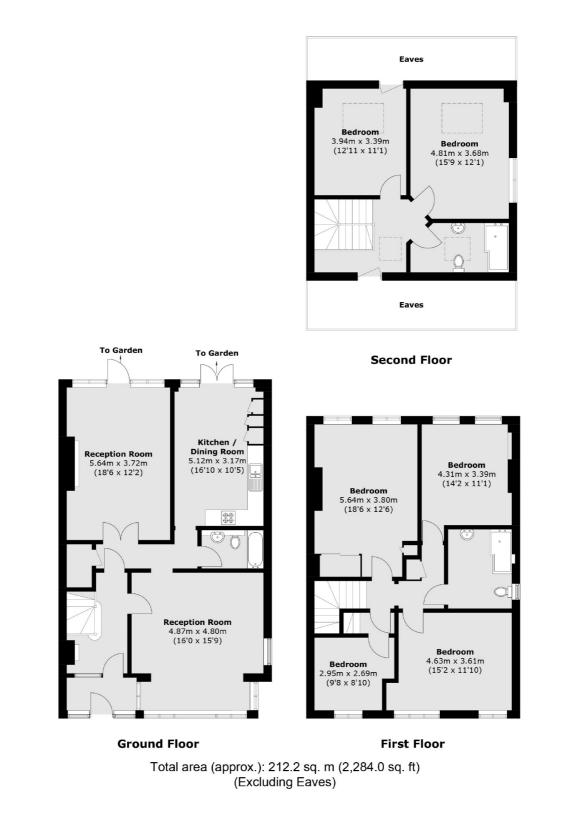

#### Features

Six Bedrooms Three Bathrooms Two Reception Rooms Driveway Parking Mature Rear Garden No Onward Chain

### **Christchurch Avenue**, N12

The ground floor has two large reception rooms and a stylish kitchen with a breakfast area, both of which lead out to a stunning, private rear garden.

On the first floor are three generous double bedrooms, an additional single bedroom and a family bathroom, and on the second floor are a further two double bedrooms and another bathroom.