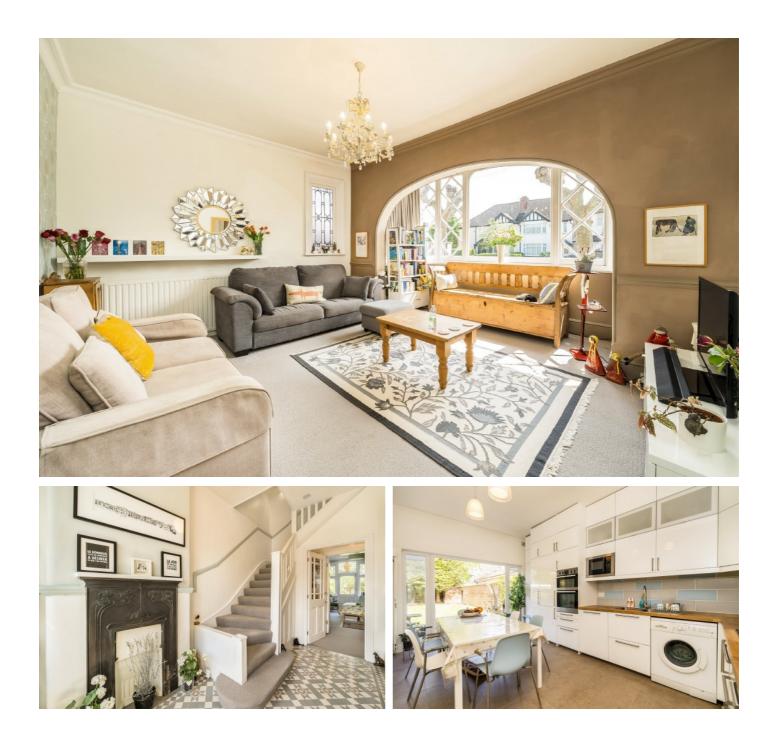

### **Christchurch Avenue**, N12

The ground floor has two large reception rooms and a stylish kitchen with a breakfast area, both of which lead out to a stunning, private rear garden.

On the first floor are three generous double bedrooms, an additional single bedroom and a family bathroom, and on the second floor are a further two double bedrooms and another bathroom.