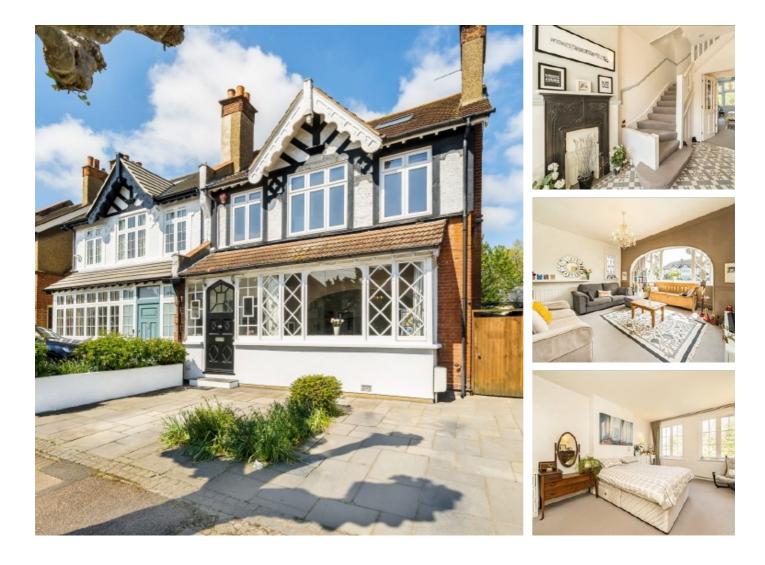

## **Christchurch Avenue, N12** £1,380,000

A beautifully presented six bedroom period home located in the heart of North Finchley. This elegant property is arranged over three floors and offers five generous double bedrooms, an additional single bedroom and three well-appointed family bathrooms. The spacious layout includes two bright and airy reception rooms, a stylish kitchen with breakfast area and driveway parking for two vehicles. The home also benefits from a mature, private rear garden and offers potential for further extension, subject to planning permission.

#### Features

Six Bedrooms Three Bathrooms Two Reception Rooms Driveway Parking Mature Rear Garden No Onward Chain