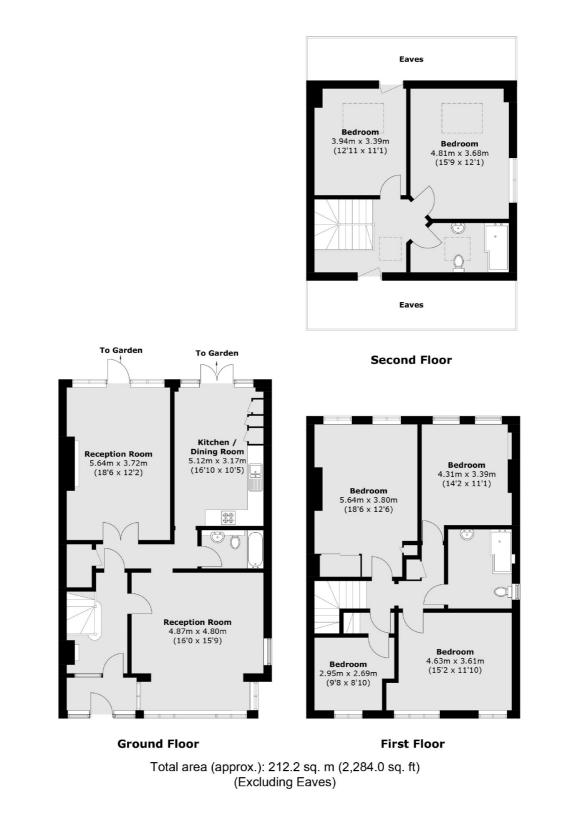

## **Christchurch Avenue, N12** £1,380,000

A beautifully presented six bedroom period home located in the heart of North Finchley. This elegant property is arranged over three floors and offers five generous double bedrooms, an additional single bedroom and three well-appointed family bathrooms. The spacious layout includes two bright and airy reception rooms, a stylish kitchen with breakfast area and driveway parking for two vehicles. The home also benefits from a mature, private rear garden and offers potential for further extension, subject to planning permission.