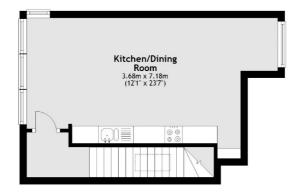

### Stanhope Road, London, N12

Second Floor

Main area: Approx. 60.4 sq. metres (650.5 sq. feet) Plus roof terrace, approx. 5.3 sq. metres (57.6 sq. feet)

Finchley 126 Ballards Lane Finchley London Lettings 020 8742 4181 Energy Rating: . We aim to make our particulars both accurate and reliable. However they are not guaranteed; nor do they form part of an offer or contract. If you require clarification on any points then please contact us, especially if you're traveling some distance to view. Please note that appliances and heating systems have not been tested and therefore no warranties can be given as to their good working order.