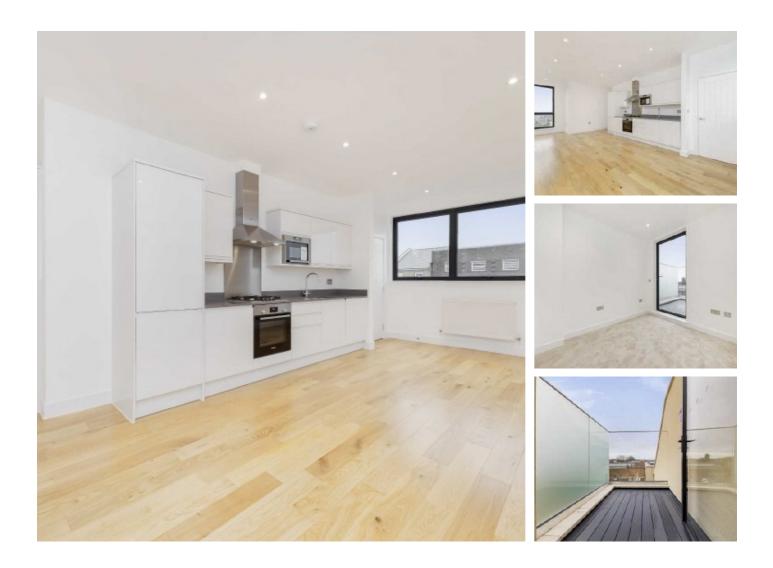

# Stanhope Road, N12 £1,950 Per calendar month

A newly refurbished two split level apartment set on the second floor within this new development in the heart of North Finchley. The property has a single and a double size bedroom, a stunning open plan kitchen/ living area, modern bathroom and private terrace with direct access from the living room.

### Features

Two Bedrooms Split Level Apartment Brand New Development Luxury Flat Open Plan Kitchen Wooden Floors Modern Bathroom Private Terrace Lift Access Bicycle Storage

### Stanhope Road, London, N12

Second Floor

Main area: Approx. 60.4 sq. metres (650.5 sq. feet) Plus roof terrace, approx. 5.3 sq. metres (57.6 sq. feet)

Finchley 126 Ballards Lane Finchley London Lettings 020 8742 4181 Energy Rating: . We aim to make our particulars both accurate and reliable. However they are not guaranteed; nor do they form part of an offer or contract. If you require clarification on any points then please contact us, especially if you're traveling some distance to view. Please note that appliances and heating systems have not been tested and therefore no warranties can be given as to their good working order.