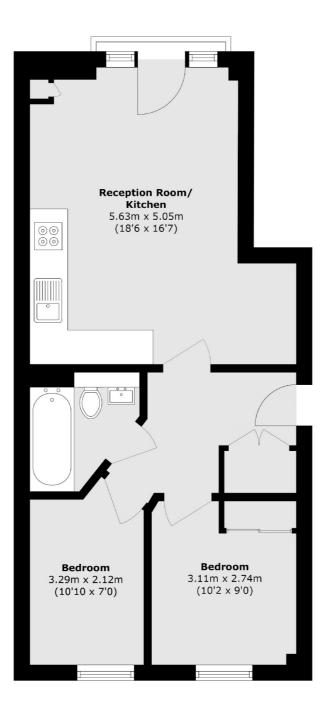

## Parkhurst Road, N11 £450,000

A beautifully presented, modern apartment set within a small, well-maintained block built in 2015. This stylish flat features two bedrooms, one currently used as a walk-in wardrobe, a contemporary family bathroom and a spacious open plan reception room with a sleek, integrated kitchen. Additional benefits include a long lease with low service charges, a Juliet balcony, allocated parking and access to a communal garden.