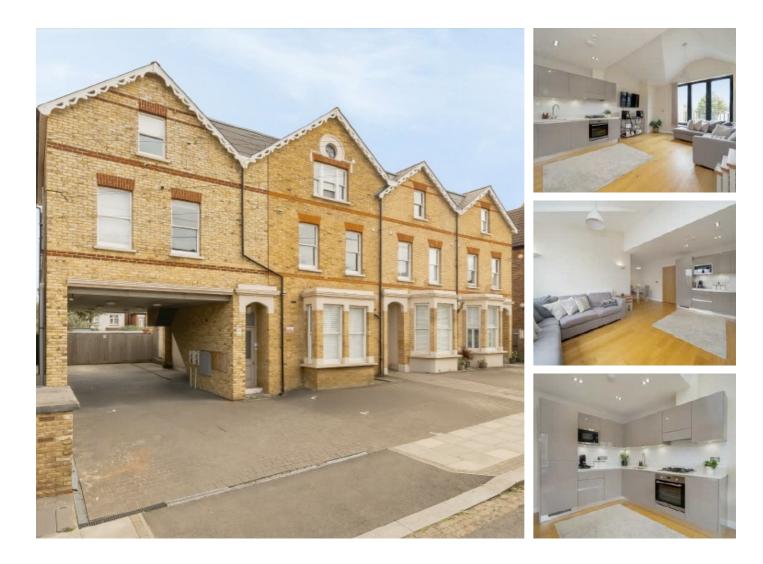

## Parkhurst Road, N11 £450,000

A beautifully presented, modern apartment set within a small, well-maintained block built in 2015. This stylish flat features two bedrooms, one currently used as a walk-in wardrobe, a contemporary family bathroom and a spacious open plan reception room with a sleek, integrated kitchen. Additional benefits include a long lease with low service charges, a Juliet balcony, allocated parking and access to a communal garden.

### Features

Two Bedrooms Video Entry System No Onward Chain Juliet Balcony Allocated Parking Communal Gardens