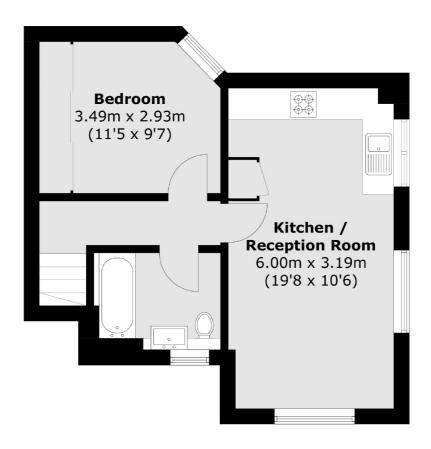

# Hornbeams Rise, N11

£1,500 Per calendar month

A modern unfurnished one-bedroom, first floor maisonette featuring a private entrance and hallway, an open-plan living room and kitchen with integrated appliances, a master bedroom with large mirrored fitted wardrobes, a modern family bathroom, and off-street parking.

## Hornbeams Rise, London, N11

### **First Floor**

#### **Ground Floor**

Finchley

Finchley

London

Lettings

020 8742 4181

126 Ballards Lane

Total area (approx.): 42.6 sq. m (458.5 sq. ft)