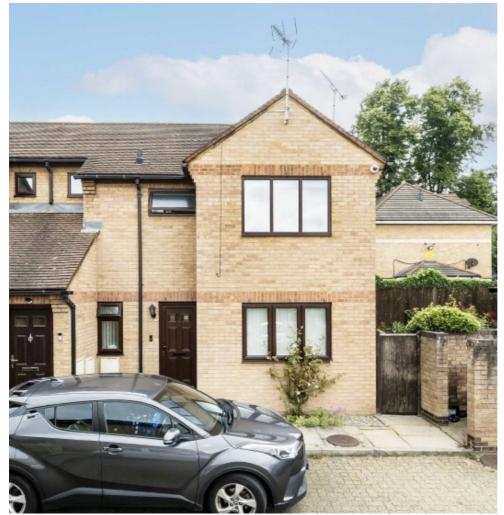

# Hornbeams Rise, N11

£1,500 Per calendar month

A modern unfurnished one-bedroom, first floor maisonette featuring a private entrance and hallway, an open-plan living room and kitchen with integrated appliances, a master bedroom with large mirrored fitted wardrobes, a modern family bathroom, and off-street parking.

The property is located in Hornbeams Rise, conveniently positioned between New Southgate and Friern Barnet, offering easy access to the A406 and other major highways. Nearby amenities include a variety of shops, restaurants, Tesco Superstore, and coffee shops.