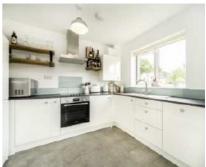

# Hornbeams Rise, N11

£1,500 Per calendar month

A modern unfurnished one-bedroom, first floor maisonette featuring a private entrance and hallway, an open-plan living room and kitchen with integrated appliances, a master bedroom with large mirrored fitted wardrobes, a modern family bathroom, and off-street parking.