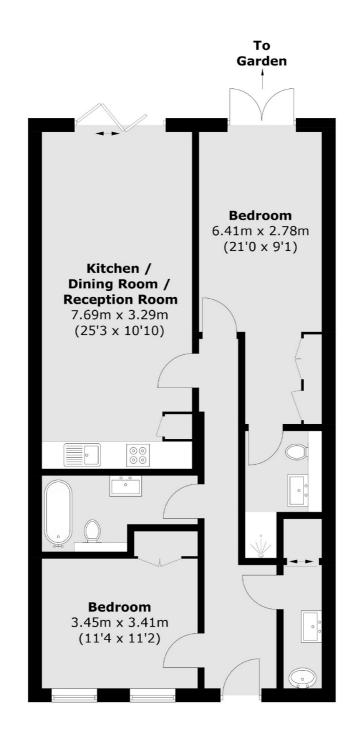

### Bellevue Road, London, N11

Total area (approx.): 75.5 sq. m (812.7 sq. ft)

Finchley 126 Ballards Lane Finchley London Lettings 020 8742 4181 Energy Rating: C. We aim to make our particulars both accurate and reliable. However they are not guaranteed; nor do they form part of an offer or contract. If you require clarification on any points then please contact us, especially if you're traveling some distance to view. Please note that appliances and heating systems have not been tested and therefore no warranties can be given as to their good working order.