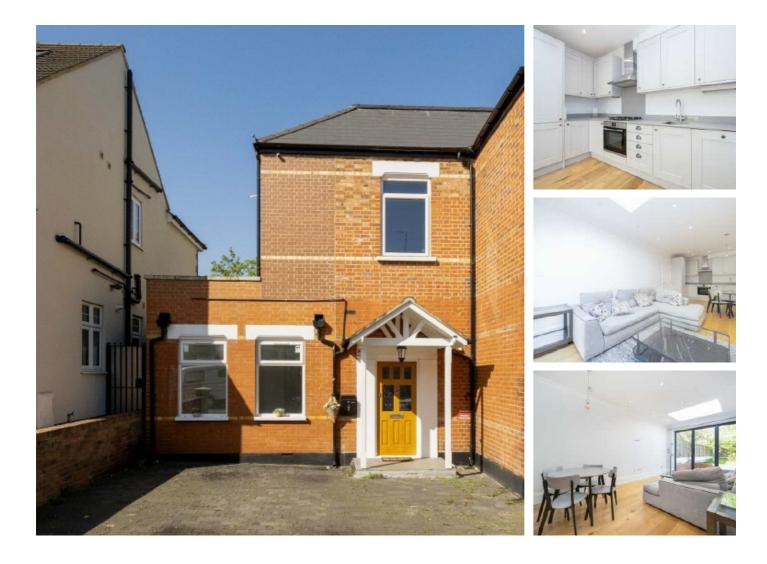

## Bellevue Road, N11 £2,250 Per calendar month

A stylish, fully furnished two bedroom, two bathroom apartment on the ground floor with its own private entrance. Includes an additional WC, private garden, and driveway for off-street parking. Ideal for those seeking modern, comfortable living with outdoor space.

#### Features

Two Bedrooms Two Bathroom Open Plan Kitchen Garden Off Street Parking Furnished