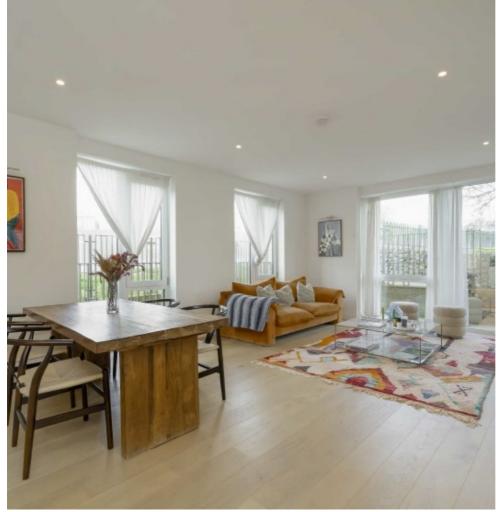

## Inglis Way, NW7

£2,350 Per calendar month

This exceptionally spacious one-bedroom flat, measuring over 825 square feet, is beautifully maintained and partly furnished with an underground gated parking space. Situated on the ground floor, it features a generous wrap around terrace with peaceful views over the park. The property also benefits from immediate access to on-site facilities including a cinema room, games room, conference space, and a fully equipped gym. Residents have access to a wider range of premium amenities, including a co-working lounge, concierge service, and landscaped communal areas.