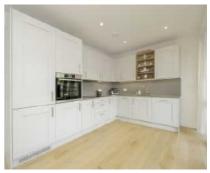

## Inglis Way, NW7

£2,350 Per calendar month

This exceptionally spacious one-bedroom flat, measuring over 825 square feet, is beautifully maintained and partly furnished with an underground gated parking space. Situated on the ground floor, it features a generous wrap around terrace with peaceful views over the park. The property also benefits from immediate access to on-site facilities including a cinema room, games room, conference space, and a fully equipped gym. Residents have access to a wider range of premium amenities, including a co-working lounge, concierge service, and landscaped communal areas.