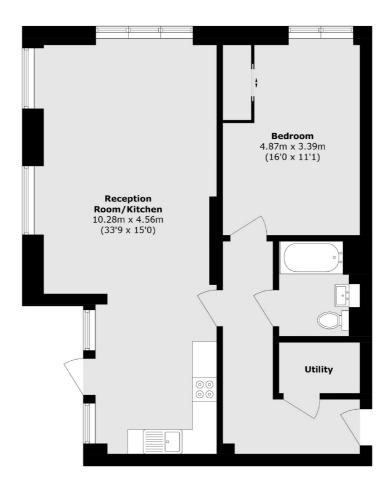

### Inglis Way, London, NW7

Total area (approx.): 76.7 sq. m (825.5 sq. ft)

Finchley

Finchley

London

Lettings

126 Ballards Lane

020 8742 4181