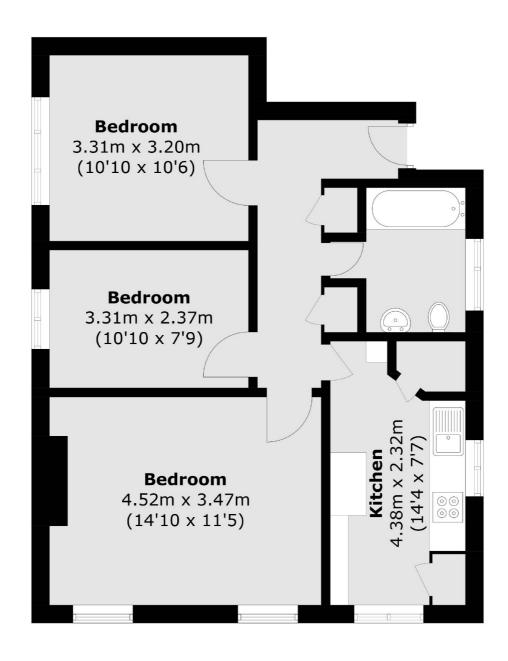

## Friern Park, N12

£1,875 Per calendar month

A two double bedroom first floor flat, set within a well maintained purpose built block. Further features include parking and a communal garden.

The property benefits from the excellent amenities offered on the high road, including numerous shops, restaurants and the Arts Depot.

### **First Floor**

Total area (approx.): 58.4 sq. m (628.6 sq. ft)

Finchley

Finchley

London

Lettings

020 8742 4181

126 Ballards Lane