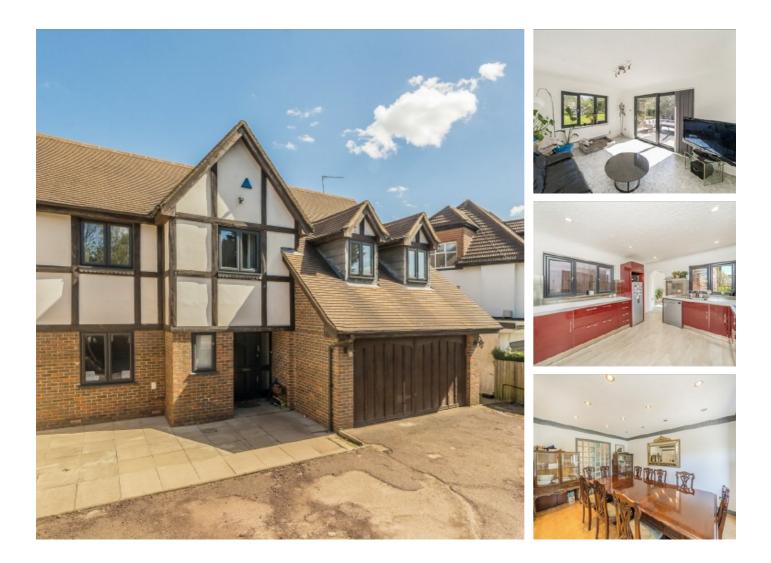

## Watford Way, NW7 £5,500 Per calendar month

Offering generous proportions throughout, this five-bedroom detached house provides over 2,300 sq ft of accommodation, arranged over two spacious levels. Highlights include five double bedrooms, two bathrooms, a separate WC, two formal living rooms, a dining/breakfast room, a full-sized kitchen, utility area, and garage. The property is further enhanced by plentiful outdoor space front and back.

Situated in a prime Mill Hill location, the house is moments from local amenities and has excellent access to transport links. The area is well-served by schools, supermarkets, and open green areas, making it a highly desirable spot for family living.

## Features

5 Bedrooms 2 Bathrooms 3 Receptions Garage Garden Off Street Parking Watford Way, London, NW7

Finchley 126 Ballards Lane Finchley London Lettings 020 8742 4181 Energy Rating: . We aim to make our particulars both accurate and reliable. However they are not guaranteed; nor do they form part of an offer or contract. If you require clarification on any points then please contact us, especially if you're traveling some distance to view. Please note that appliances and heating systems have not been tested and therefore no warranties can be given as to their good working order.