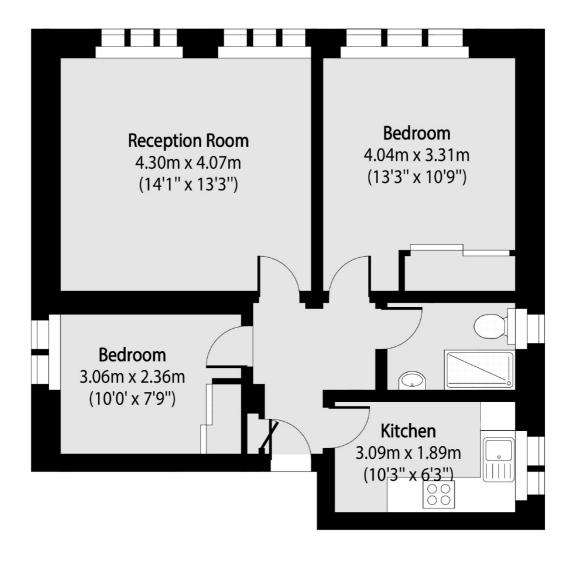

## **Granville Place, N12**

£1,750 Per calendar month

Available now is this appealing two-bedroom flat, positioned on the upper level of a modern residential complex. It offers a well-sized sitting room, gas-fired central heating, a refurbished bathroom, and insulated glazing throughout. Off-road parking is included. While it is offered without furniture, the sofa shown in the images can remain by arrangement.

## Granville Place, London, N12

Total area (approx): 56.14 sq m (604 sq. ft)

Finchley