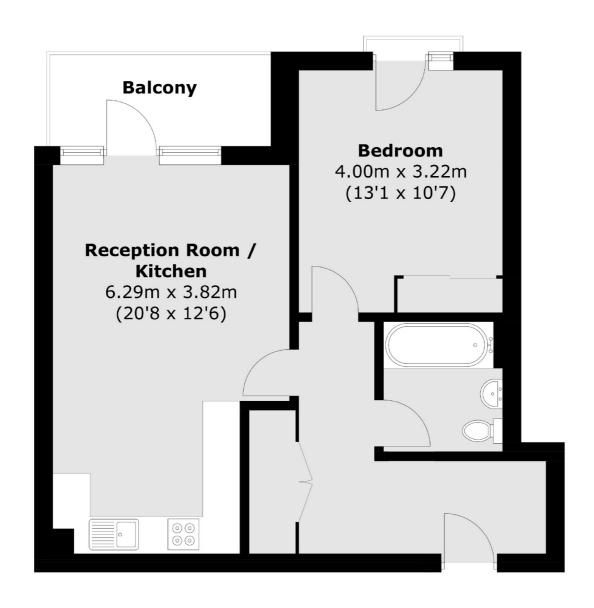

## Inglis Way, NW7

£1,940 Per calendar month

We are delighted to present this stylish one-bedroom flat, situated within the prestigious Millbrook Park Estate in Mill Hill, NW7. The property features a contemporary open-plan kitchen and lounge, a spacious double bedroom, a modern bathroom/WC, and a private balcony. Additional benefits include access to a fully equipped residents' gym, a cinema room, landscaped gardens, and a dedicated children's play area perfect for both relaxation and family time.

### Inglis Way, London, NW7

Total area (approx.): 52.1 sq. m (560.8 sq. ft) Balcony: 5.3 sq. m (57.0 sq. ft)

Finchley

Finchley

London

Lettings

126 Ballards Lane

020 8742 4181