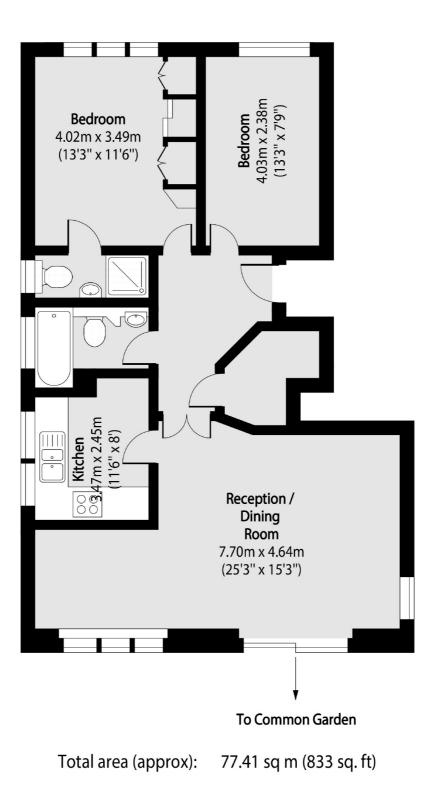

## Christchurch Avenue, N12 £2,150 Per calendar month

A spacious two double bedroom, two bathroom ground floor purpose-built flat offering a modern fitted kitchen, stylish bathrooms, and a generous lounge/dining area. Additional features include a communal garden, allocated parking space, video entry system, and security alarm.

### Features

2 Bedrooms 2 Bathrooms 1 Reception Ground Floor Parking Spacious