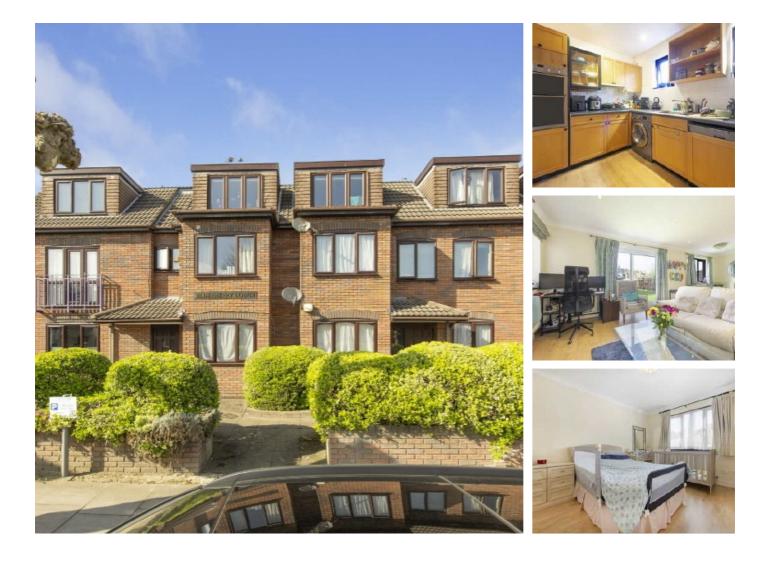

## Christchurch Avenue, N12 £2,150 Per calendar month

A spacious two double bedroom, two bathroom ground floor purpose-built flat offering a modern fitted kitchen, stylish bathrooms, and a generous lounge/dining area. Additional features include a communal garden, allocated parking space, video entry system, and security alarm.

### Features

2 Bedrooms 2 Bathrooms 1 Reception Ground Floor Parking Spacious