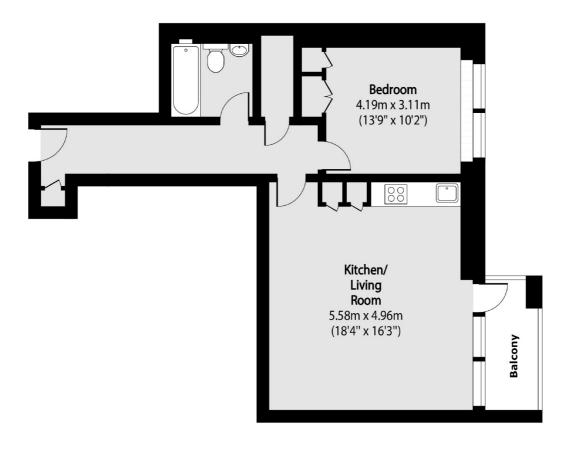

### High Road, London, N20

Total area (approx):55.01 sq m (592 sq. ft)Balcony total area (approx):3.95 sq m (43 sq. ft)

Finchley 126 Ballards Lane Finchley London Lettings 020 8742 4181 Energy Rating: . We aim to make our particulars both accurate and reliable. However they are not guaranteed; nor do they form part of an offer or contract. If you require clarification on any points then please contact us, especially if you're traveling some distance to view. Please note that appliances and heating systems have not been tested and therefore no warranties can be given as to their good working order.