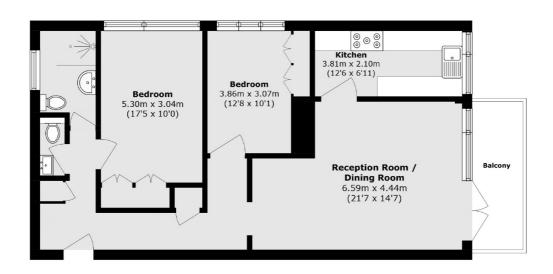

## Regents Park Road, London, N3

Total area (approx.): 82.9 sq. m (892.3 sq. ft) Balcony area (approx.): 6.7 sq. m (72.1 sq. ft)

Finchley

Finchley

London

Sales

126 Ballards Lane

020 8742 4180