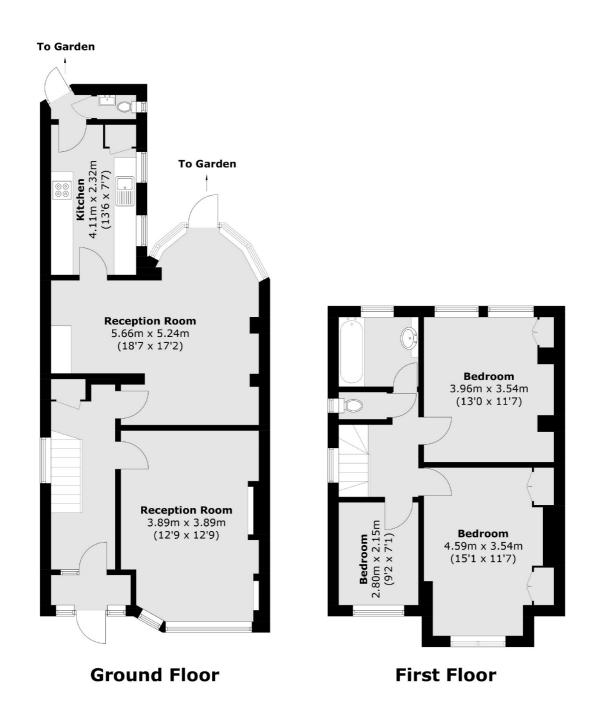

## Woodgrange Avenue, N12

£2,500 Per calendar month

Located on Woodgrange Avenue, this freshly updated end-ofterrace home offers modern comfort and ample space, ideal for families or those needing extra room. With approximately 1,216 square feet, it features two spacious reception rooms, three bright bedrooms, a guest WC, generous storage, a large private garden with a patio, and off-street parking for one car.

## Woodgrange Avenue, London, N12

Total area (approx.): 114.3 sq. m (1,230.3 sq. ft)

Energy Rating: We aim to make our particulars both accurate and reliable. However they are not guaranteed; nor do they form part of an offer or contract. If you require clarification on any points then please contact us, especially if you're traveling some distance to view. Please note that appliances and heating systems have not been tested and therefore no warranties can be given as to their good working order.